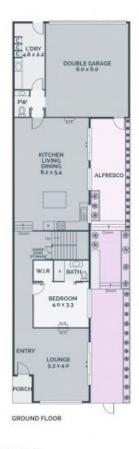

## Inner City Showcasing Designer Style!

With a palette radiating modern design and unique textures, this unique Thornbury residence delivers a superb sense of light and open plan space focusing firmly around symmetry and aspect. The modern floor plan boasts two outstanding levels, the ground level provides for a spacious master bedroom with a walk in robe and ensuite. There's also a formal lounge and a vast open-plan living/dining area complemented by a superb stone-bench kitchen. Sliding doors lead to a professionally landscape side courtyard. The upper level houses three bedrooms each with built in robes as well as a great study nook.