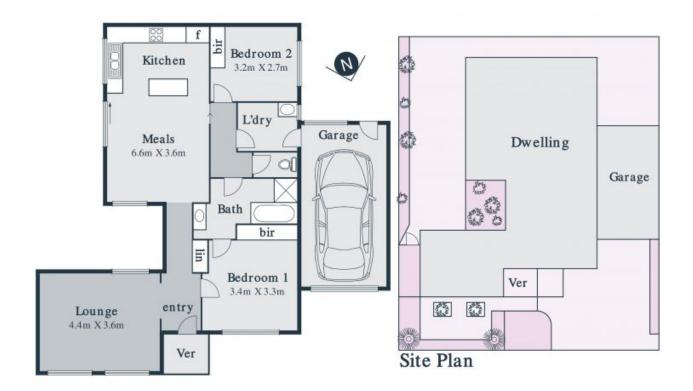

Private, peaceful, well-proportioned and positioned, offering a generous sized formal lounge with a seamless transition into a generous family meals area overlooked by a pristine kitchen, complemented by a large, paved entertainment area in a low maintenance rear yard.

The two bedrooms, are larger than normal, with the main enjoying, direct access to the sparkling family bathroom. The garage offers front electrical roller door and internal access to through the laundry. Also featuring ducted heating, evaporate cooling and wall heater in the kitchen dining area.