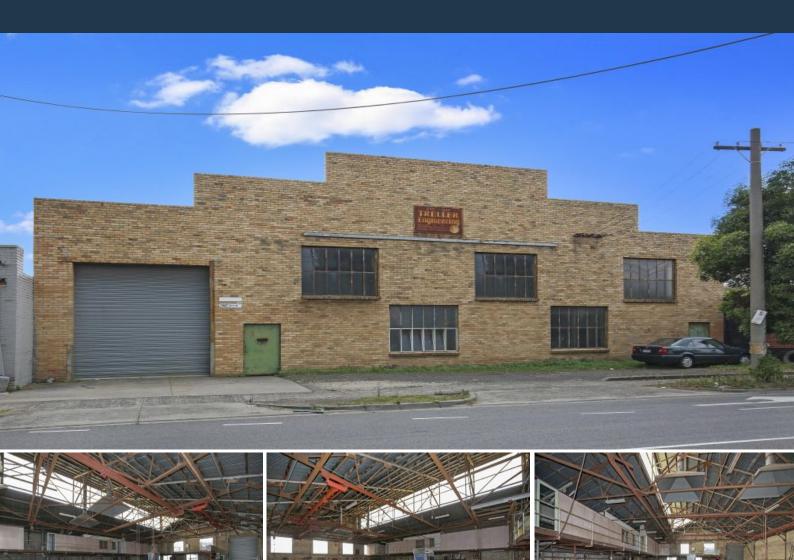

## 210 - 212 Edwardes Street Reservoir, VIC

## **EXCELLENT OPPORTUNITY ON EDWARDES**

Available now - Call to inspect!!

- \* Great location Easy access to main roads and freeways
- \* Land size 924m2 approx
- \* Building size: 760m2 approx
- \* Industrial 3 Zoning
- \* Located in popular industrial area

## 210-212 Edwardes Street, Reservoir

210 - 212 Edwardes Street

Reservoir, VIC