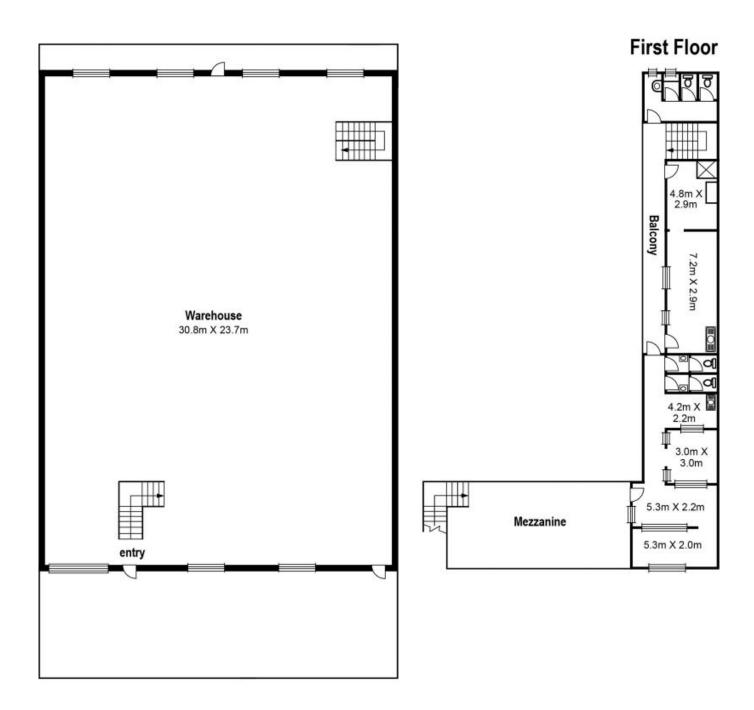

## **EXCELLENT OPPORTUNITY ON EDWARDES**

Available now - Call to inspect!!

- \* Great location Easy access to main roads and freeways
- \* Land size 924m2 approx
- \* Building size: 760m2 approx
- \* Industrial 3 Zoning
- \* Located in popular industrial area