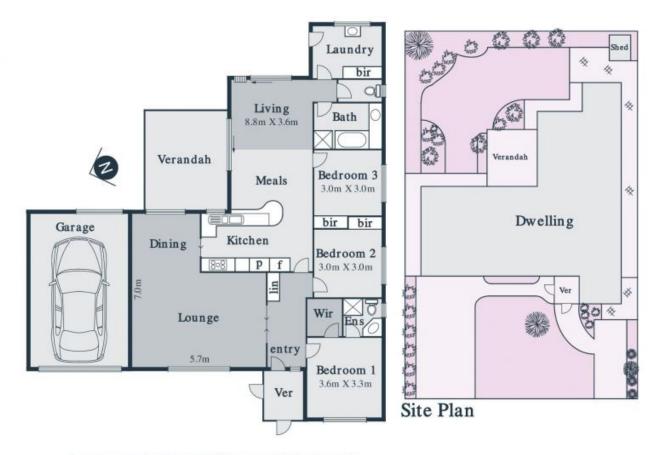

## An Easy Walk To Everything

Ideally positioned an easy walk from Uni-Hill, the tram to the city, tracks, trails, RMIT and bike paths through parklands, this single level home on a generous allotment delivers an affordable entry point to an ever-popular lifestyle location. Three bedrooms, two bathrooms, formal living dining, casual living overlooked by a solid timber kitchen and an expansive alfresco in the private backyard offer comfortable living now with ample opportunity for a young family to personalise and make it their own over time.

- \* Garage with workshop space, rear roller door
- \* Solid timber kitchen with dual stainless steel ovens
- \* Paved undercover outdoor area
- \* Ducted heating and cooling
- \* Large laundry
- \* Shed