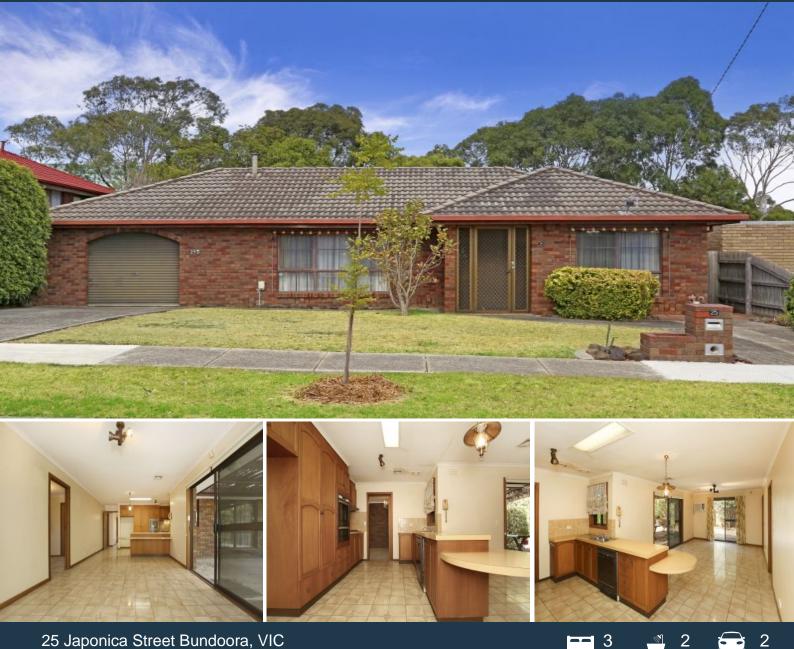

## 25 Japonica Street Bundoora, VIC

## An Easy Walk To Everything

Ideally positioned an easy walk from Uni-Hill, the tram to the city, tracks, trails, RMIT and bike paths through parklands, this single level home on a generous allotment delivers an affordable entry point to an ever-popular lifestyle location. Three bedrooms, two bathrooms, formal living dining, casual living overlooked by a solid timber kitchen and an expansive alfresco in the private backyard offer comfortable living now with ample opportunity for a young family to personalise and make it their own over time.

- \* Garage with workshop space, rear roller door
- \* Solid timber kitchen with dual stainless steel ovens
- \* Paved undercover outdoor area
- \* Ducted heating and cooling
- \* Large laundry
- \* Shed