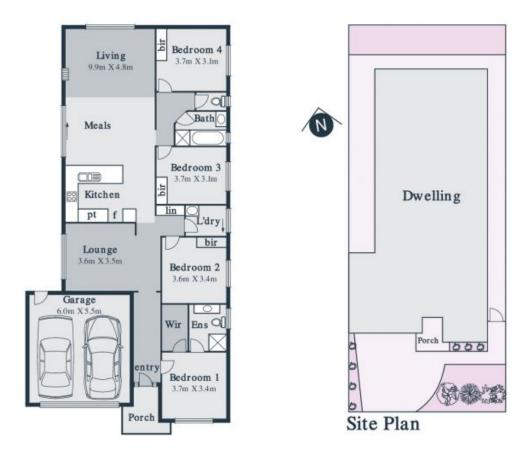

## **Quality Family Living**

Set Negotiation: Tuesday 26th March at 6:00pm (Unless Sold Prior)

This four bedroom, two bathroom home provides an irresistible invitation to experience quality family living in a sought after pocket that enjoys easy access to Aurora Village, Harvest Home Primary School, Contempo park and transport. Enhanced by neutral tiles, generous formal living complements an equally expansive casual living/family zone. Integrating an entertainers kitchen with quality stainless steel appliances, it opens to a private backyard to ensure wonderful living and entertaining flexibility.

- -Double garage, internal access
- -Ducted heating, split system unit
- -Stainless steel hot plate & oven
- -Fabulous central location
- -Ensuite to main

Price:

\$540,000 - \$560,000

**George Stathopoulos** 0403 053 836