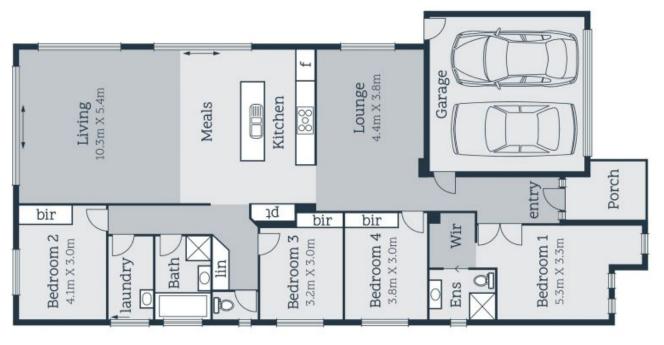

## Light Filled Spaces And Contemporary Style

This immaculate four bedroom, two bathroom home, set among virtually no maintenance gardens, an easy walk to supermarkets, cafes, eateries, school, parks and the bus to the station and Plaza delivers style, quality and functionality. Laid out for harmonious family living, the main bedroom with ensuite and walk-in robe is zoned from the remaining three bedrooms, while a lounge delivers quiet space for you to enjoy while the kids make the most of the expansive casual living zone sweeping out to the rear yard.

- ? Open plan kitchen with quality appliances, large breakfast bench
- ? Robes to all bedrooms, walk-in to main
- ? Access to rear yard from two points
- ? Sleek contemporary ensuite
- ? Large family bathroom
- ? Blend of tiled and carpeted floors