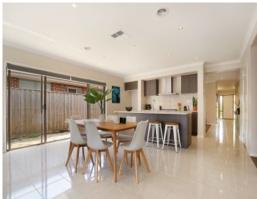

- ? Open plan kitchen with quality appliances, large breakfast bench
- ? Robes to all bedrooms, walk-in to main
- ? Access to rear yard from two points
- ? Sleek contemporary ensuite
- ? Large family bathroom
- ? Blend of tiled and carpeted floors