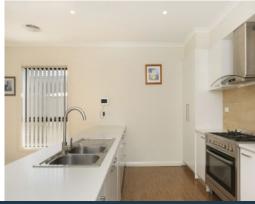

- ? Ducted refrigerated climate control
- ? Engineered timber floors
- ? Kitchen with stainless steel appliances
- ? Garage with internal access
- ? Easy to manage allotment
- ? Generous alfresco, covered for year round enjoyment