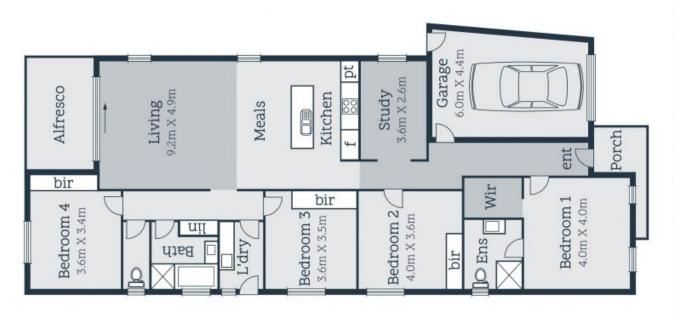

## All The Elements For Modern Living

An excellent floorplan, perfect presentation and an easy to manage allotment all combine to create a flawless proposition in the heart of a peaceful family neighbourhood. Located within easy reach of parks and playgrounds, primary school, child care and all the latte and shopping options of Laurimar Village, low maintenance, allergy friendly timber floors enhance a light filled interior offering four bedrooms, two bathrooms, study large enough to work as a formal lounge or dining, and a casual living zone sweeping out to the alfresco.

- ? Ducted refrigerated climate control
- ? Engineered timber floors
- ? Kitchen with stainless steel appliances
- ? Garage with internal access
- ? Easy to manage allotment
- ? Generous alfresco, covered for year round enjoyment