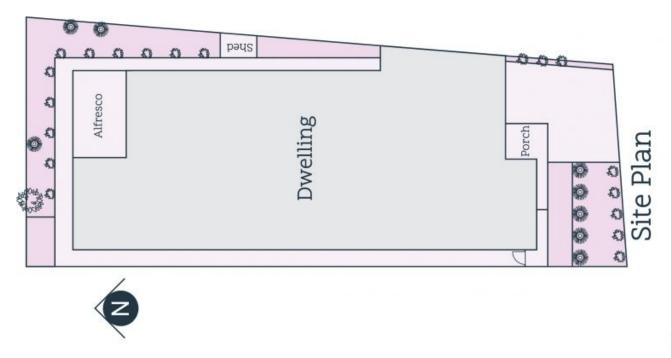

## 51 Gyrfalcon Way Doreen, VIC

4

## All The Elements For Modern Living

An excellent floorplan, perfect presentation and an easy to manage allotment all combine to create a flawless proposition in the heart of a peaceful family neighbourhood. Located within easy reach of parks and playgrounds, primary school, child care and all the latte and shopping options of Laurimar Village, low maintenance, allergy friendly timber floors enhance a light filled interior offering four bedrooms, two bathrooms, study large enough to work as a formal lounge or dining, and a casual living zone sweeping out to the alfresco.