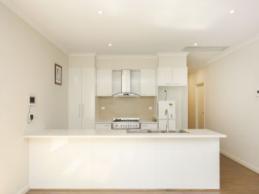

- ? Ducted refrigerated climate control
- ? Engineered timber floors
- ? Kitchen with stainless steel appliances
- ? Garage with internal access
- ? Easy to manage allotment
- ? Generous alfresco, covered for year round enjoyment