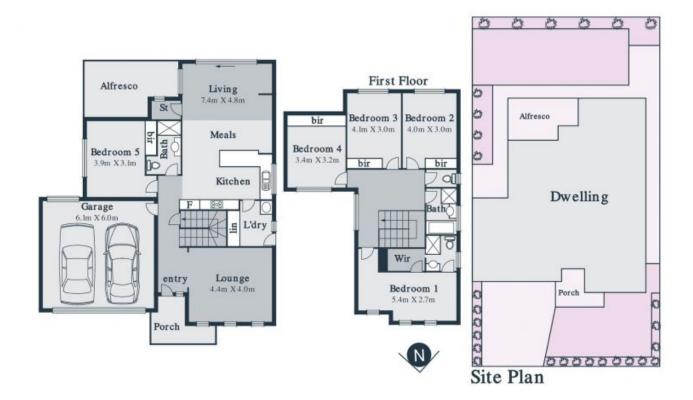

## A Sanctuary Of Family Living

Set Negotiation: Tuesday 18th December at 6:00pm (Unless Sold Prior)

Setting a stylish scene for a relaxed lifestyle, this five bedroom, three bathroom home in the prestigious Aurora Estate enjoys a prize position opposite parklands, moments from the school and kinder and within a few minutes of both Aurora and Lyndarum Villages. Formal and casual living complemented by a generous covered alfresco deliver a wonderful, blend of indoor-outdoor spaces ready for relaxed living and entertaining.

- -Double auto garage with internal access
- -Heating and cooling
- -Kitchen with brand new stainless steel appliances
- -Three designer bathrooms
- -Five bedrooms
- -New carpet

\$650,000 - \$700,000

**Jim Kalakias** 0402 177 336 jim.k@lovere.com.au