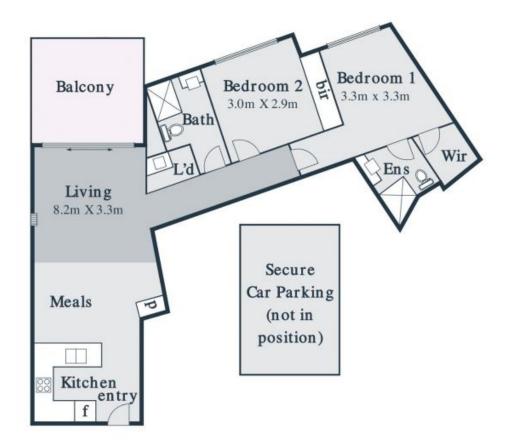

## Modern Lifestyle Excellence

Located on the top floor in the sought-after 'Atrium' apartment complex, this spacious, luxurious two bedroom, two bathroom apartment enjoys the lifestyle ease of George Jones cafe, the bus, convenience store and the bus at the door and the station within a short walk! Glossy engineered timber floors are a highlight in the open plan living zone anchored by a stone finished kitchen and opening to an entertainers terrace. The main bedroom includes a stone detailed ensuite, the second bedroom is served by a bathroom of equal style and quality.

- \* Secure carpark and storage cage
- \* Split system climate control
- \* Security of Intercom entry
- \* Lift
- \* Community greenspace
- \* Quality fittings, finishes and fixtures

**Price:** SOLD \$420,000