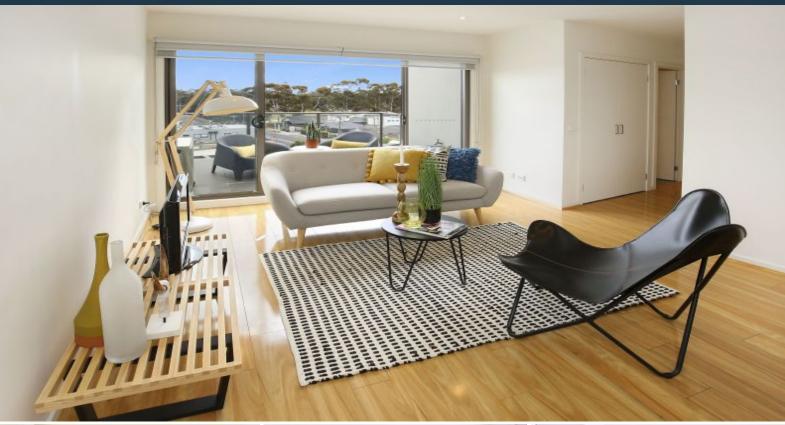

## Modern Lifestyle Excellence

Located on the top floor in the sought-after 'Atrium' apartment complex, this spacious, luxurious two bedroom, two bathroom apartment enjoys the lifestyle ease of George Jones cafe, the bus, convenience store and the bus at the door and the station within a short walk! Glossy engineered timber floors are a highlight in the open plan living zone anchored by a stone finished kitchen and opening to an entertainers terrace. The main bedroom includes a stone detailed ensuite, the second bedroom is served by a bathroom of equal style and quality.

- \* Secure carpark and storage cage
- \* Split system climate control
- \* Security of Intercom entry
- \* Lift
- \* Community greenspace
- \* Quality fittings, finishes and fixtures

**Price:** SOLD \$420,000