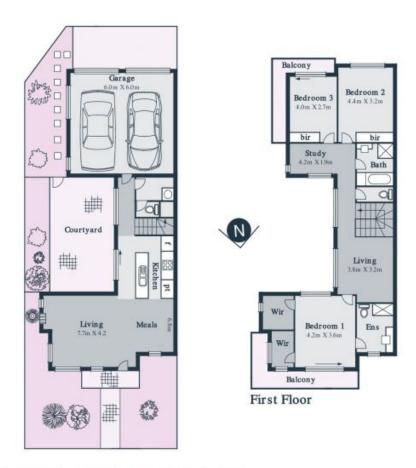

## Spacious Light Filled Parkside Living

Peacefully situated overlooking parklands front and rear and a short walk from the benefits of Lyndarum Village, this impeccably presented home boasts a superb modern design to deliver outstanding lifestyle appeal. The lower level includes spacious open living meals integrating a stone kitchen fitted with Blanco appliances and opening to a private entertainers courtyard. First floor spaces comprise an open study, large living area, main with ensuite and dual walk in robes and a bathroom serving the remaining two bedrooms.

- \* Double garage / flexible entertaining space
- \* Main bedroom with balcony overlooking park
- \* Bedroom two with balcony overlooking reserve
- \* Ensuite, bathroom and powder room
- \* Large private entertainer's courtyard
- \* Split system climate control unit