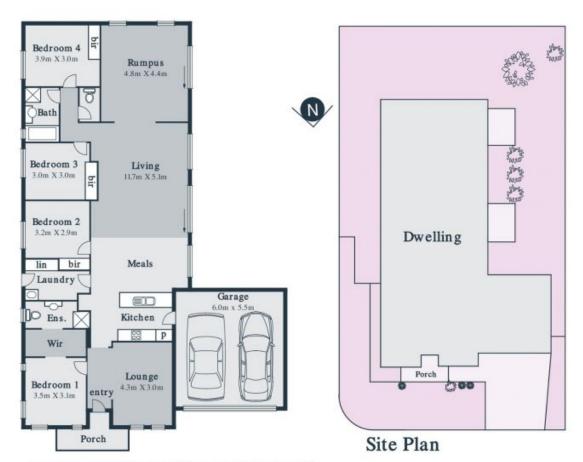

## The Ideal Home Or Investment!

This four bedroom, two bathroom home provides the perfect springboard to a coveted family lifestyle or an exceptional investment opportunity! In need of some cosmetic TLC, the surprisingly spacious interior incudes a formal lounge, huge casual living overlooked by the stainless steel equipped kitchen and an equally generous rumpus room?.both opening to garden spaces ready for your green thumb! Located near the bus, Hyde Park Reserve, the general store and schools including Craigieburn Primary and Mt Ridley College, this is the ideal home for you.

- \* Double garage with internal access
- \* Ducted heating
- \* Split system unit
- \* Ensuite to main bedroom
- \* Three generous living areas
- \* Large 565m2 allotment (approx)

**Price:** SOLD - \$541,500