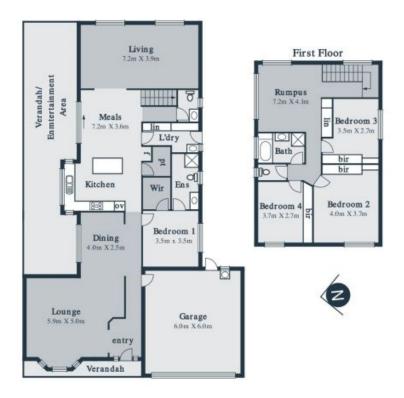

## Ready For Versatile Family Living

This family home, tucked into a quiet court, will impress with its thoughtfully devised floor plan introducing four bedrooms, two bathrooms and four generous living areas, complemented by an expansive alfresco zone. Open, comfortable and packed with quality features, it enjoys a brilliant location central to Epping station and Plaza in one direction and Westfield and South Morang station in the other! For those seeking spaces, comfort and convenience this really is a must see!

- -Double garage
- -Ducted heating and refrigerated cooling
- -New carpet
- -Alarm
- -Double garage, internal access
- -Chute to fitted laundry
- -Four living areas

Price:

\$630,000 - \$660,000

George Stathopoulosim Kalakias