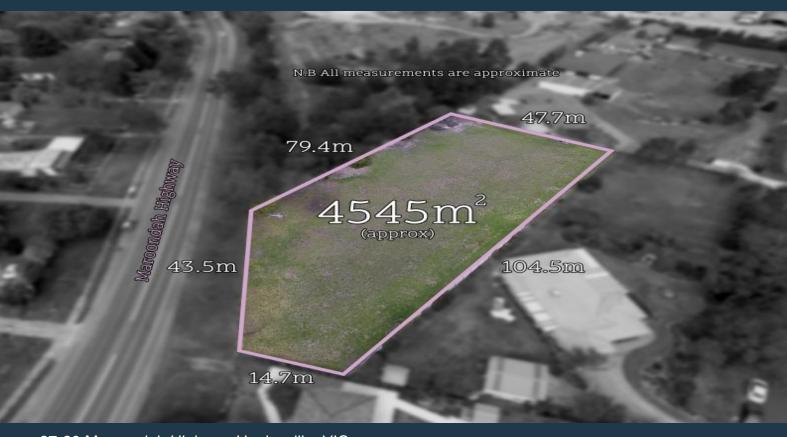

## 27-29 Maroondah Highway Healesville, VIC

## Grand Outlook On A Generous Parcel Of Land.

Don't miss out on this great 1+ acreage block, hard to find! Hard to get! Hard to believe! Yes, it's out in the market, and won't last long. Build your dream house overlooking Yarra ranges from your back yard, park your camper, park your boat have a picnic with friends and family. Work in the CBD! its only 60 mins approx. from Healesville.

## Schools

Healesville Primary School 1.3 kms 5 minutes drive If you are a wine person, Some of the Top Wineries

Rochford Wines Yarra Valley - 6.8km Badger Creek Blueberry Farm Winery and Cafe - 4km

- \* Mains water connected, Gas, Electricity, Telephone services and sewerage (Utilities available)
- \* Roads established and sealed
- \* Parcel of land has been cleared
- \* Relatively flat, slightly slopes
- \* Beautiful outlook to distant hills.
- \* High picturesque trees along the road reserve provide plenty of privacy.
- \* Transportation within close proximity
- \* Healesville Primary and high schools
- \* Local produce, famers markets, wineries and much, much more