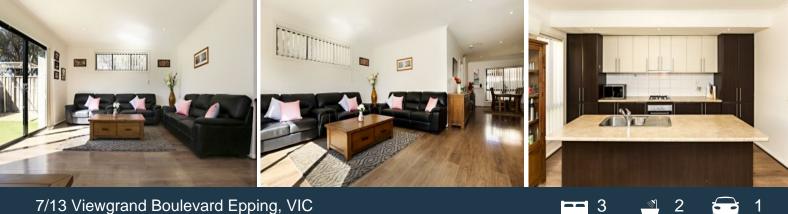

## Enticing Living With Next To No Maintenance

Set Negotiation - Monday 12th November at 6.00pm (Unless Sold Prior)

Price:

\$450,000 - \$479,000

Get a foothold in the Epping property market without having to sacrifice on style, space and location. Peacefully set at the rear of this desired enclave, this two-storey home delivers an irresistible opportunity. Engineered timber floors enhance a lower level offering generously proportioned open plan living anchored by a stainless steel equipped kitchen and opening to a private astro-turfed courtyard.

A ground floor bedroom complements two first floor bedrooms (one with balcony) served by a pristine family bathroom!

-Opposite parklands and lake -Auto garage -Easy access to the bus, school, shops and cafes