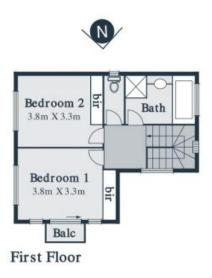

A ground floor bedroom complements two first floor bedrooms (one with balcony) served by a pristine family bathroom!

-Opposite parklands and lake -Auto garage -Easy access to the bus, school, shops and cafes