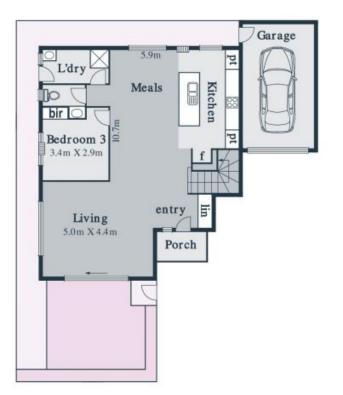

## Enticing Living With Next To No Maintenance

Set Negotiation - Monday 12th November at 6.00pm (Unless Sold Prior)

Price:

\$450,000 - \$479,000

Get a foothold in the Epping property market without having to sacrifice on style, space and location. Peacefully set at the rear of this desired enclave, this two-storey home delivers an irresistible opportunity. Engineered timber floors enhance a lower level offering generously proportioned open plan living anchored by a stainless steel equipped kitchen and opening to a private astro-turfed courtyard.

A ground floor bedroom complements two first floor bedrooms (one with balcony) served by a pristine family bathroom!

-Opposite parklands and lake -Auto garage -Easy access to the bus, school, shops and cafes