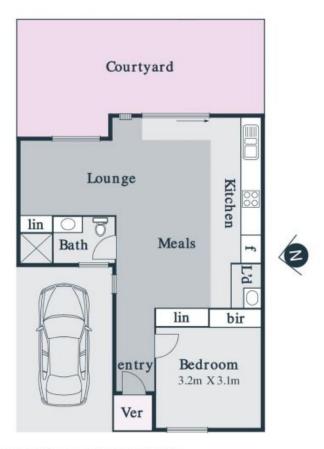

## Easy Living, No Maintenance Environment

Set Negotiation: Monday 15th October at 6:00pm (Unless Sold Prior)

Nestled in this sought-after enclave just moments from Hayston Park, Lyndarum Village and the bus to the station and Plaza, this single level home delivers a superb starter, desirable downsizer or long term set and forget investment. Opening to the single bedroom, pristine bathroom and private rear garden, a generous climate controlled open plan living meals zone anchored by a stainless-steel equipped kitchen forms the hub of the home. Delivering easy living in a virtually no maintenance environment, this a perfect affordable start to real estate success!

- -Car-parking allocated/on title
- -Split system climate control
- -Spacious carpeted living zone
- -Bedroom with built in robe

Price:

\$275,000 - \$300,000

George Stathopoulosim Kalakias

0403 053 836 george.s@lovere.com.au 0402 177 336 jim.k@lovere.com.au