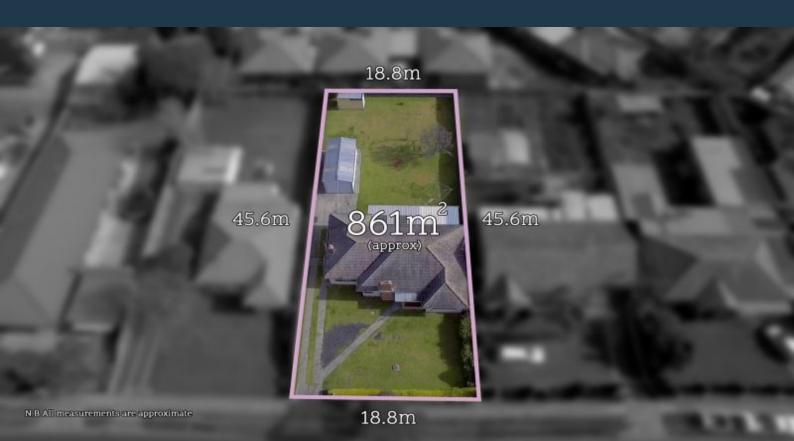

## A Prized Opportunity With Potential Plus

A prized opportunity, moments to parklands, the bus, station, cafes and eateries, this original home on a 861.3m2 allotment (approx.) that boasts a very usable 18.8m2 (approx.) frontage is ready for its next chapter in life! An exciting proposition, three bedrooms, formal living, eat-in kitchen meals and a central bathroom will deliver comfortable living or rental income while plans are made to renovate, rebuild, or redevelop (STCA).

- \* Generous 861.3m2 allotment (approx.)
- \* Shed
- \* Garage
- \* Walk to station and shops
- \* Renovate, rebuild or redevelopment opportunity (stca)

Due diligence checklist - for home and residential property buyers http://www.consumer.vic.gov.au/duediligencechecklist