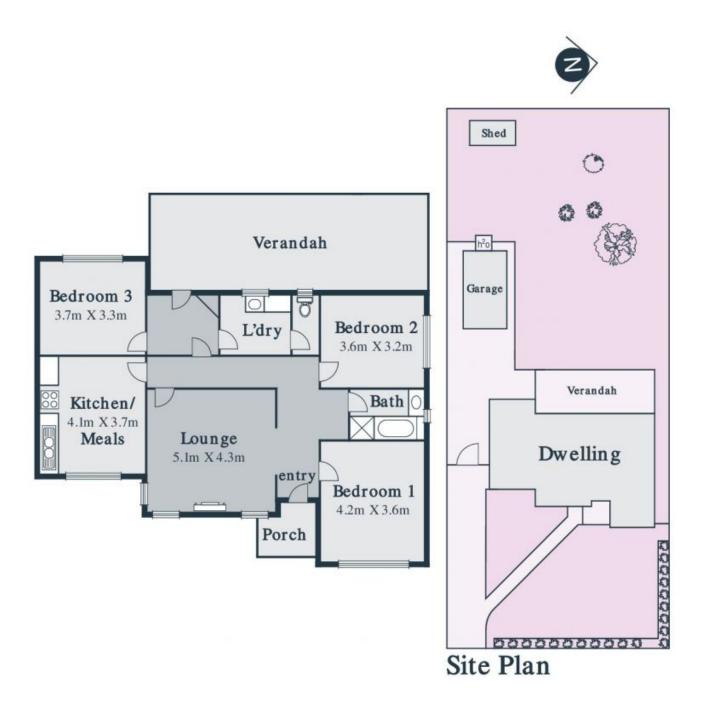

## A Prized Opportunity With Potential Plus

A prized opportunity, moments to parklands, the bus, station, cafes and eateries, this original home on a 861.3m2 allotment (approx.) that boasts a very usable 18.8m2 (approx.) frontage is ready for its next chapter in life! An exciting proposition, three bedrooms, formal living, eat-in kitchen meals and a central bathroom will deliver comfortable living or rental income while plans are made to renovate, rebuild, or redevelop (STCA).

- \* Generous 861.3m2 allotment (approx.)
- \* Shed
- \* Garage
- \* Walk to station and shops
- \* Renovate, rebuild or redevelopment opportunity (stca)

Due diligence checklist - for home and residential property buyers http://www.consumer.vic.gov.au/duediligencechecklist