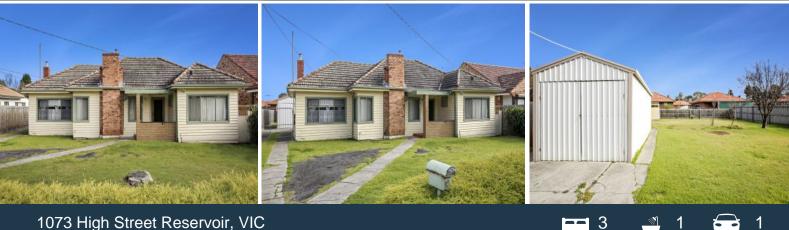

## 1073 High Street Reservoir, VIC

## A Prized Opportunity With Potential Plus

A prized opportunity, moments to parklands, the bus, station, cafes and eateries, this original home on a 861.3m2 allotment (approx.) that boasts a very usable 18.8m2 (approx.) frontage is ready for its next chapter in life! An exciting proposition, three bedrooms, formal living, eat-in kitchen meals and a central bathroom will deliver comfortable living or rental income while plans are made to renovate, rebuild, or redevelop (STCA).

- \* Generous 861.3m2 allotment (approx.)
- \* Shed
- \* Garage
- \* Walk to station and shops
- \* Renovate, rebuild or redevelopment opportunity (stca)

Due diligence checklist - for home and residential property buyers http://www.consumer.vic.gov.au/duediligencechecklist