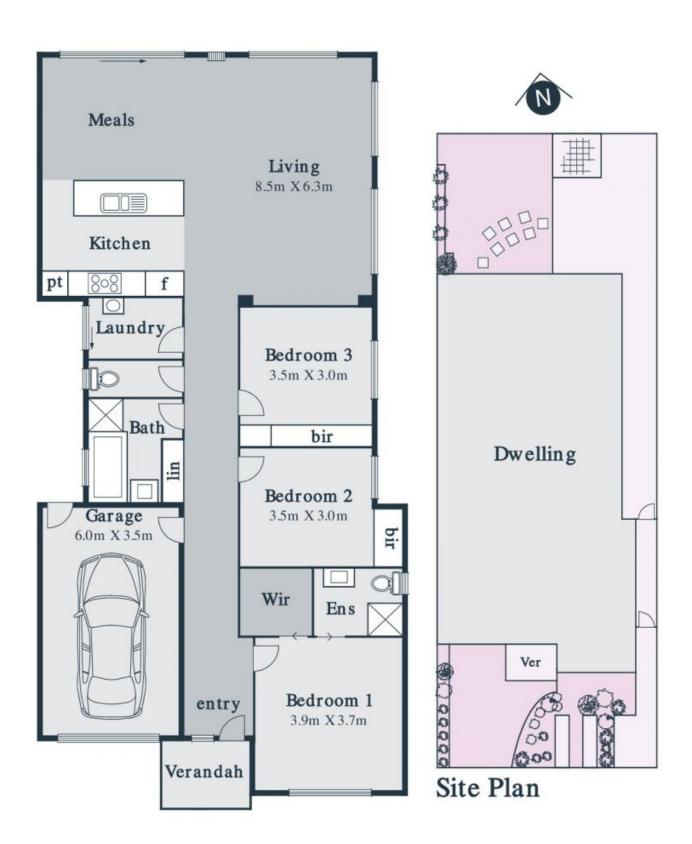

## Perfect Parkside Living

Set Negotiation: Monday 27th August 2018 at 6:00pm (Unless Sold Prior)

A tranquil bush parkland directly opposite, Creeds Farm caf? and childcare just a few minutes walk away and Lyndarum shopping village, Epping Plaza and the station all within easy reach enhance the lifestyle appeal of this contemporary home on an easy to manage allotment.

Complementing three bedrooms (main with ensuite) is a generous open plan living zone. Wrapping around a stone finished kitchen, carpet and tiles define living and dining spaces, opening to the north facing rear yard.

- Garage with auto door and internal access
- Ducted heating and split system unit
- Kitchen with stainless steel appliances, filtered water
- Storage options throughout

**Price:** \$510,000 - \$560,000