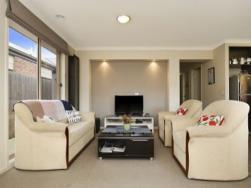

Complementing three bedrooms (main with ensuite) is a generous open plan living zone. Wrapping around a stone finished kitchen, carpet and tiles define living and dining spaces, opening to the north facing rear yard.