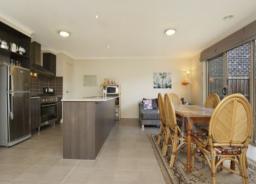

Complementing three bedrooms (main with ensuite) is a generous open plan living zone. Wrapping around a stone finished kitchen, carpet and tiles define living and dining spaces, opening to the north facing rear yard.