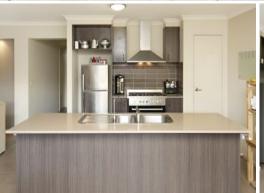

Complementing three bedrooms (main with ensuite) is a generous open plan living zone. Wrapping around a stone finished kitchen, carpet and tiles define living and dining spaces, opening to the north facing rear yard.

- Garage with auto door and internal access
- Ducted heating and split system unit
- Kitchen with stainless steel appliances, filtered water
- Storage options throughout

**Price:** \$510,000 - \$560,000