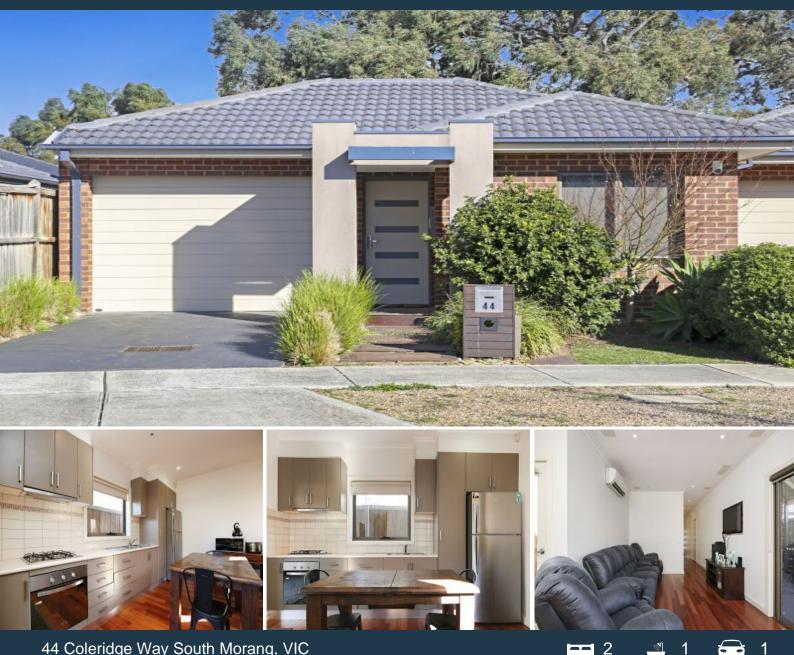

## 44 Coleridge Way South Morang, VIC

## Great Living, Great Location

Enjoying parklands at the rear, a choice of stations and Westfield within easy reach and the P-9 school, cafes, Coles and the bus a short stroll away, this single level home offers the perfect blend of contemporary, low-maintenance living appeal and complete convenience. Two robed bedrooms served by a sparkling bathroom complement generous open plan living.

Anchored by a kitchen featuring stainless steel appliances, it opens to a large, private covered alfresco, ensuring a relaxed combination of year round indoor-outdoor enjoyment.

-Split system climate control -Engineered timber flooring -Alarm -Garage with internal access and rear roller door Price: