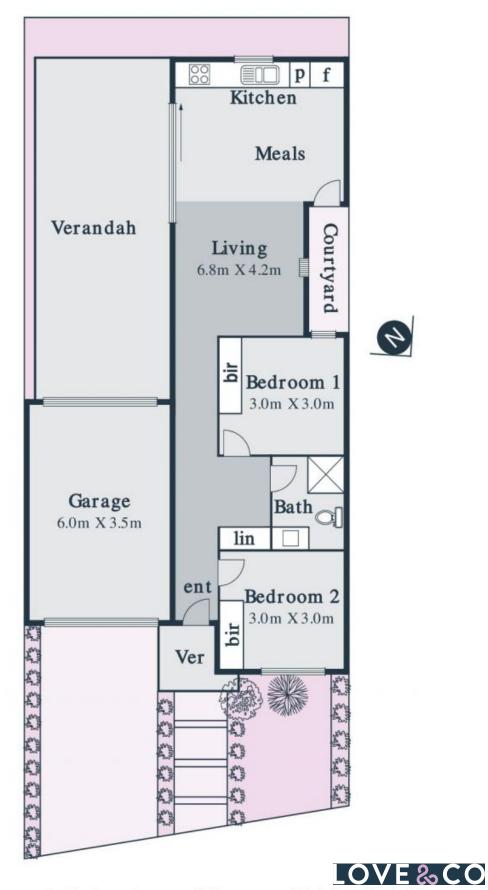

## Great Living, Great Location

Enjoying parklands at the rear, a choice of stations and Westfield within easy reach and the P-9 school, cafes, Coles and the bus a short stroll away, this single level home offers the perfect blend of contemporary, low-maintenance living appeal and complete convenience. Two robed bedrooms served by a sparkling bathroom complement generous open plan living.

Anchored by a kitchen featuring stainless steel appliances, it opens to a large, private covered alfresco, ensuring a relaxed combination of year round indoor-outdoor enjoyment.

-Split system climate control -Engineered timber flooring -Alarm -Garage with internal access and rear roller door Price: