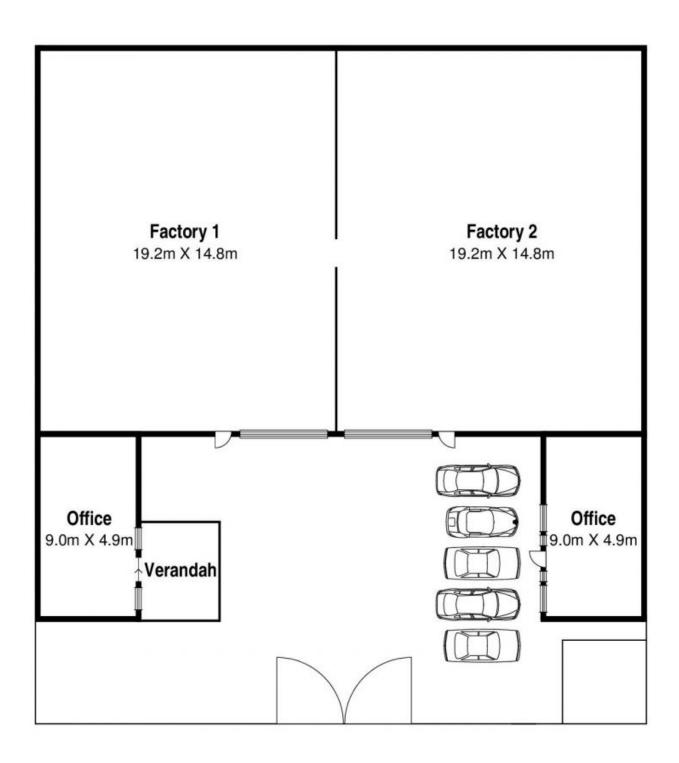

## PRIME LOCATION, NOT TO BE MISSED!

2 versatile buildings on one title, this high clearance warehouse facility has 30m frontage to Lincoln Drive.

Total Building Area 648m? Total Land Area 1,000 m?

Only 15 minutes from Melbourne CBD.