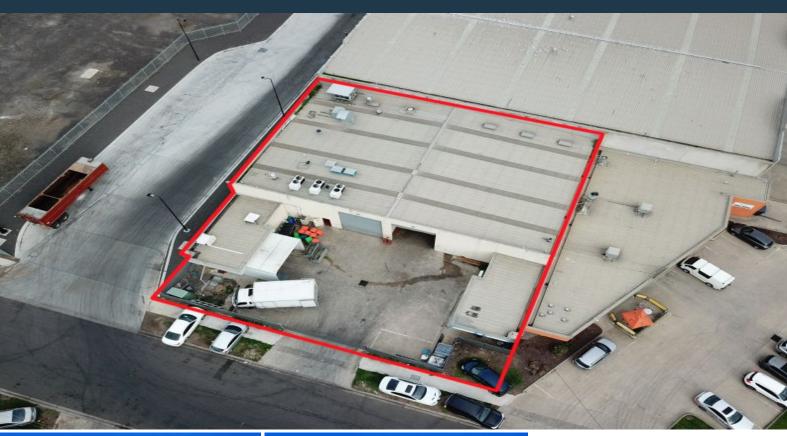

## 1 & 2/23 Pipe Road Laverton North, VIC

## PRIME LOCATION, NOT TO BE MISSED!

2 versatile buildings on one title, this high clearance warehouse facility has 30m frontage to Lincoln Drive.

Total Building Area 648m? Total Land Area 1,000 m?

Only 15 minutes from Melbourne CBD.

Prime Pipe Road location, in close proximity to Dohertys Road and Boundary Road.

5 Year Lease commencing 8th March 2016 with 3 x 5 Year options, currently returning \$63,000.00 per annum plus GST and outgoings.