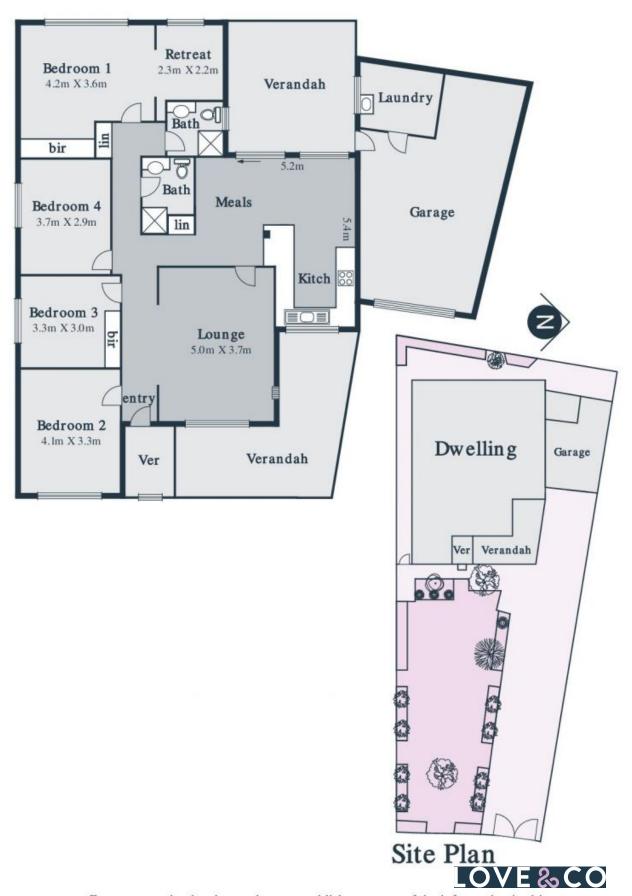

## Fabulous Start, Perfect Position

Set Negotiation: Monday 18th June @ 6:00pm (Unless Sold Prior)

All you ever wanted for a spacious start or an intelligent investment is right here in this home on a generous allotment. Close to parks, schools and Lalor station, this most appealing home offers four bedrooms including main with retreat and ensuite. Spacious formal living complements family meals wrapping around a solid timber and granite kitchen and opening to an undercover area in the rear yard. Comfortable and convenient, astute buyers can look to add value as time and budget permit.