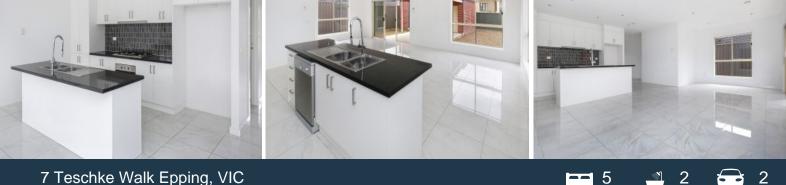

## 7 Teschke Walk Epping, VIC

- Walk to cafes, supermarkets and transport
- Stoll to Lyndarum Villge
- Striking black stone over white cabinetry
- Easy access to Epping Plaza and station
- Large covered alfresco
- Two living areas across two spacious levels
- Ground floor bedroom with ensuite