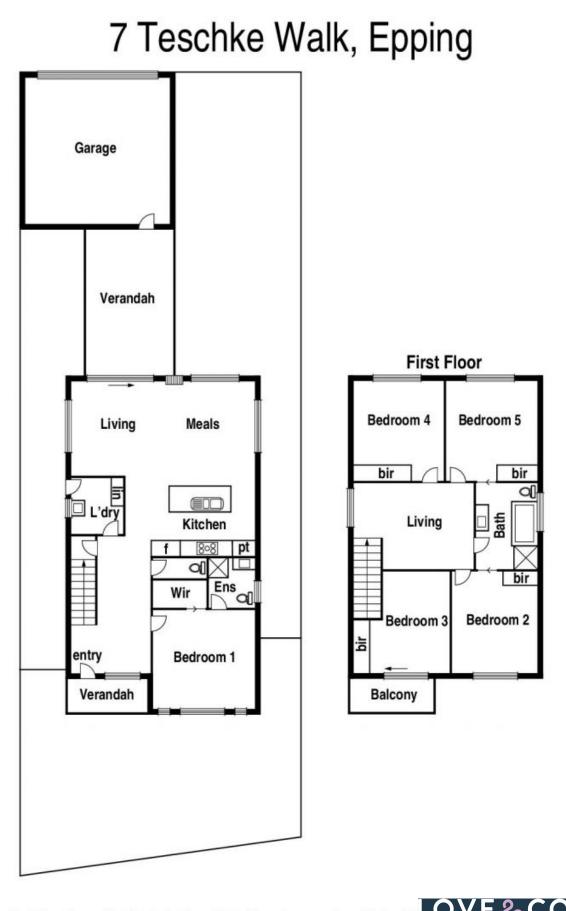

## Opposite The Park, Overlooking The Lake

Representing outstanding value in a premium pocket directly opposite parklands that wrap around a lake, this five-bedroom home easily delivers on every element of modern low-maintenance living in lifestyle surrounds. The lower level offers the ease of main bedroom with full ensuite, while two of the four upstairs bedrooms enjoy ensuite convenience, opening to the family bathroom. The thoughtful layout has two living areas complemented by an alfresco linking the house to the double garage.

- Walk to cafes, supermarkets and transport
- Stoll to Lyndarum Villge
- Striking black stone over white cabinetry
- Easy access to Epping Plaza and station
- Large covered alfresco
- Two living areas across two spacious levels
- Ground floor bedroom with ensuite