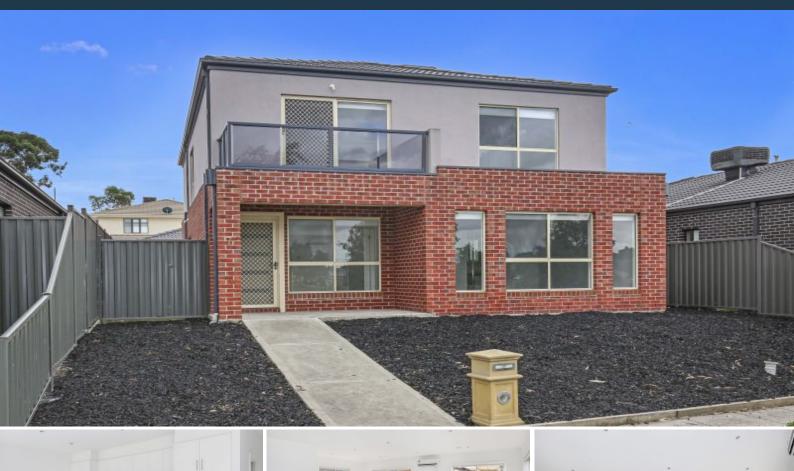

## 7 Teschke Walk Epping, VIC

## Opposite The Park, Overlooking The Lake

Representing outstanding value in a premium pocket directly opposite parklands that wrap around a lake, this five-bedroom home easily delivers on every element of modern low-maintenance living in lifestyle surrounds. The lower level offers the ease of main bedroom with full ensuite, while two of the four upstairs bedrooms enjoy ensuite convenience, opening to the family bathroom. The thoughtful layout has two living areas complemented by an alfresco linking the house to the double garage.

- Walk to cafes, supermarkets and transport
- Stoll to Lyndarum Villge
- Striking black stone over white cabinetry
- Easy access to Epping Plaza and station
- Large covered alfresco
- Two living areas across two spacious levels
- Ground floor bedroom with ensuite