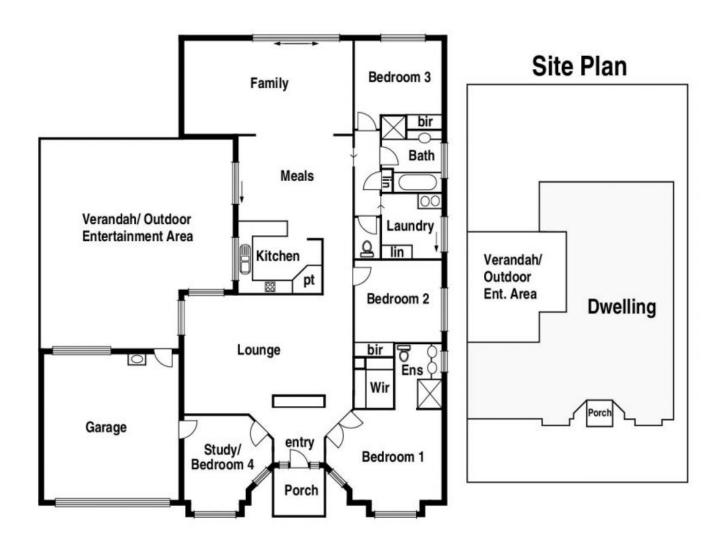

## 20 Two Creek Drive Epping, VIC

4

## Fabulous Spaces, Quality Living

High quality features, generously proportioned stylish spacious living and entertainment spaces and a supersized Stratco alfresco precinct are just the start to this exceptional lifestyle package. Enjoying parks at either end of the street, Lyndarum Village is moments away and the Plaza and station are within a short drive or bus trip. Glossy engineered timber floors deliver low maintenance ease to formal lounge, family meals overlooked by a sleek chef's kitchen (stainless steel appliances) family living, and four bedrooms including main with designer detailed ensuite.

## 20 Two Creek Drive, Epping