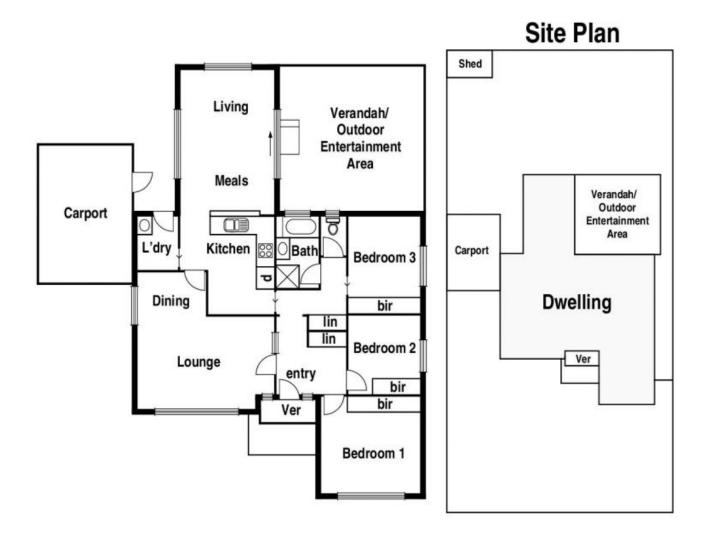

Glossy solid timber floors, decorative cornice and unmarked paintwork enhance a traditional "L" shaped lounge dining, three bedrooms all with built in robes served by a pristine bathroom, formal lounge dining and a perfectly presented kitchen overlooking a family living zone. Sliding doors allow for easy access to a covered alfresco zone in a private rear yard introducing yet another entertainment area and a shed complementing the carport.