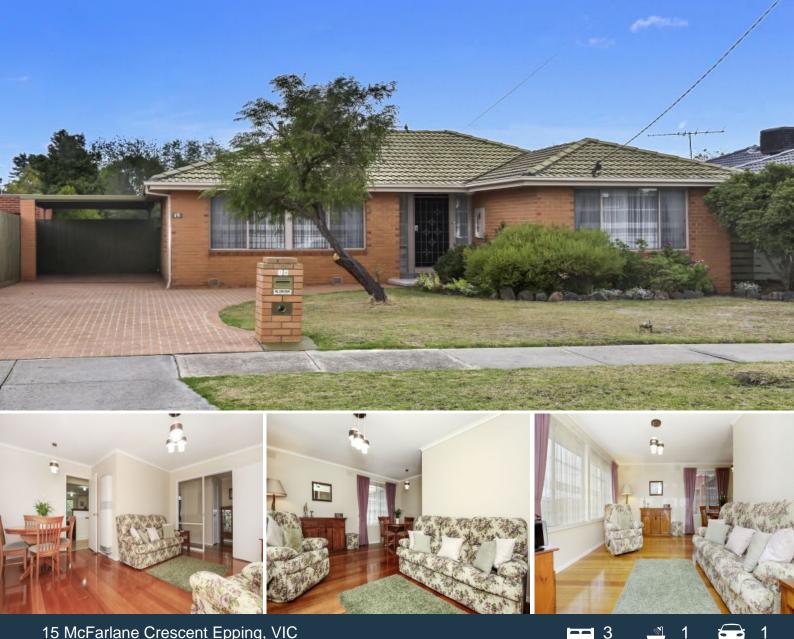

## 15 McFarlane Crescent Epping, VIC

## Irresistible Opportunity In An Impressive Location

Nestled on a generous allotment this absolutely immaculate, one owner home introduces spacious proportions for today and wonderful potential to undertake a contemporary update when time and budget allow.

Glossy solid timber floors, decorative cornice and unmarked paintwork enhance a traditional "L" shaped lounge dining, three bedrooms all with built in robes served by a pristine bathroom, formal lounge dining and a perfectly presented kitchen overlooking a family living zone. Sliding doors allow for easy access to a covered alfresco zone in a private rear yard introducing yet another entertainment area and a shed complementing the carport.