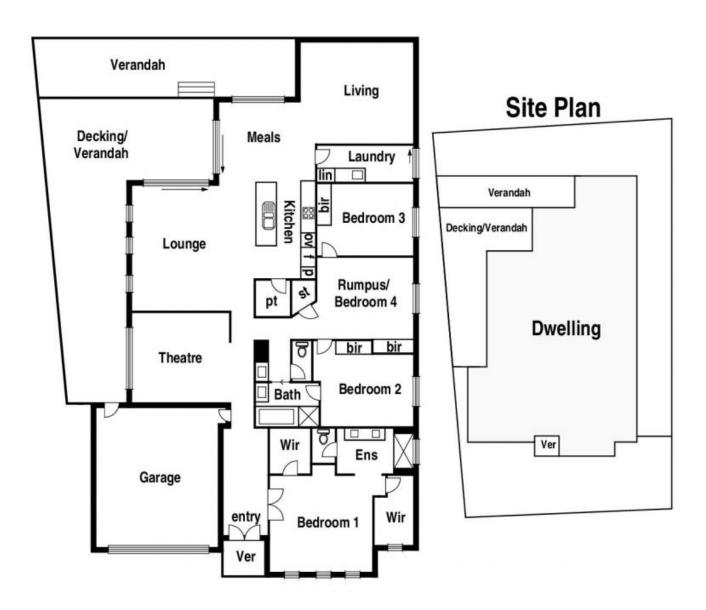

An outstanding alfresco precinct which includes an elevated deck, covered for year round use, and a generous paved area set in synthetic no-mow turf complements a variety of indoor living and entertainment spaces.

Formal living with engineered timber floors, casual living wrapping around a stone and stainless steel finished kitchen and a huge rumpus room, along with a teen retreat in the kid's wing introduce an abundance of space for everyone and everything they want to do!