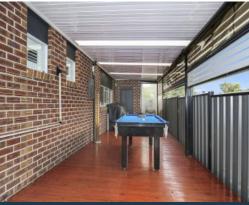

An outstanding alfresco precinct which includes an elevated deck, covered for year round use, and a generous paved area set in synthetic no-mow turf complements a variety of indoor living and entertainment spaces.

Formal living with engineered timber floors, casual living wrapping around a stone and stainless steel finished kitchen and a huge rumpus room, along with a teen retreat in the kid's wing introduce an abundance of space for everyone and everything they want to do!