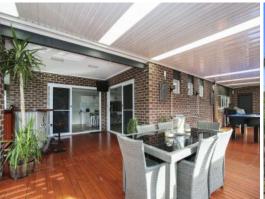

An outstanding alfresco precinct which includes an elevated deck, covered for year round use, and a generous paved area set in synthetic no-mow turf complements a variety of indoor living and entertainment spaces.

Formal living with engineered timber floors, casual living wrapping around a stone and stainless steel finished kitchen and a huge rumpus room, along with a teen retreat in the kid's wing introduce an abundance of space for everyone and everything they want to do!