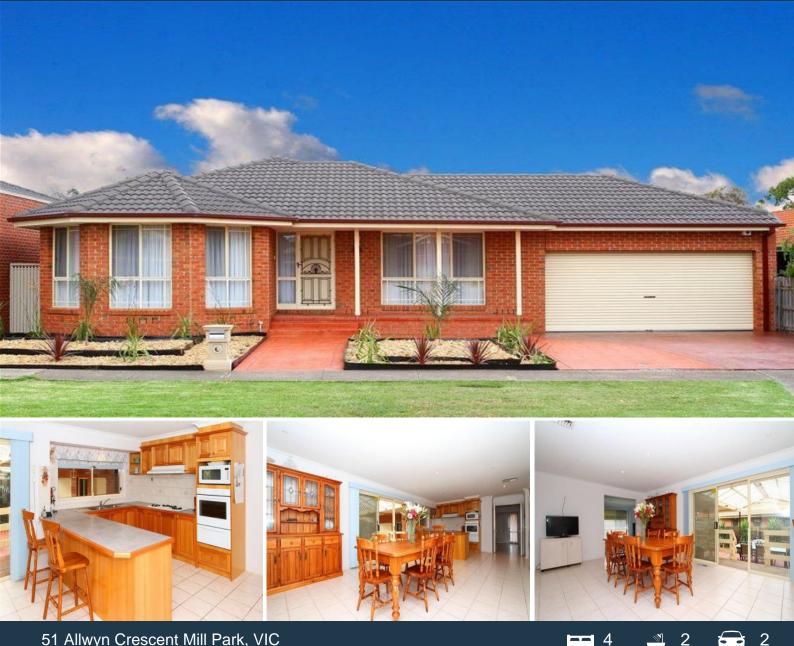

## 51 Allwyn Crescent Mill Park, VIC

## Family Home, Close to Everything!

Just a few minutes' walk from the Westfield Plenty Valley and Rivergum Village and within easy reach of South Morang Station this home delivers a relaxing, low maintenance lifestyle.

Price:

\$570 Per Week

Comprising;

- 4 Good sized bedrooms
- Ensuite and walk in robe to master
- Built in robes to remaining bedrooms
- Ducted heating
- Evaporative cooling
- Ducted Vacuum
- Dishwasher
- Separate lounge \_
- Rumpus room
- Large outdoor entertaining area