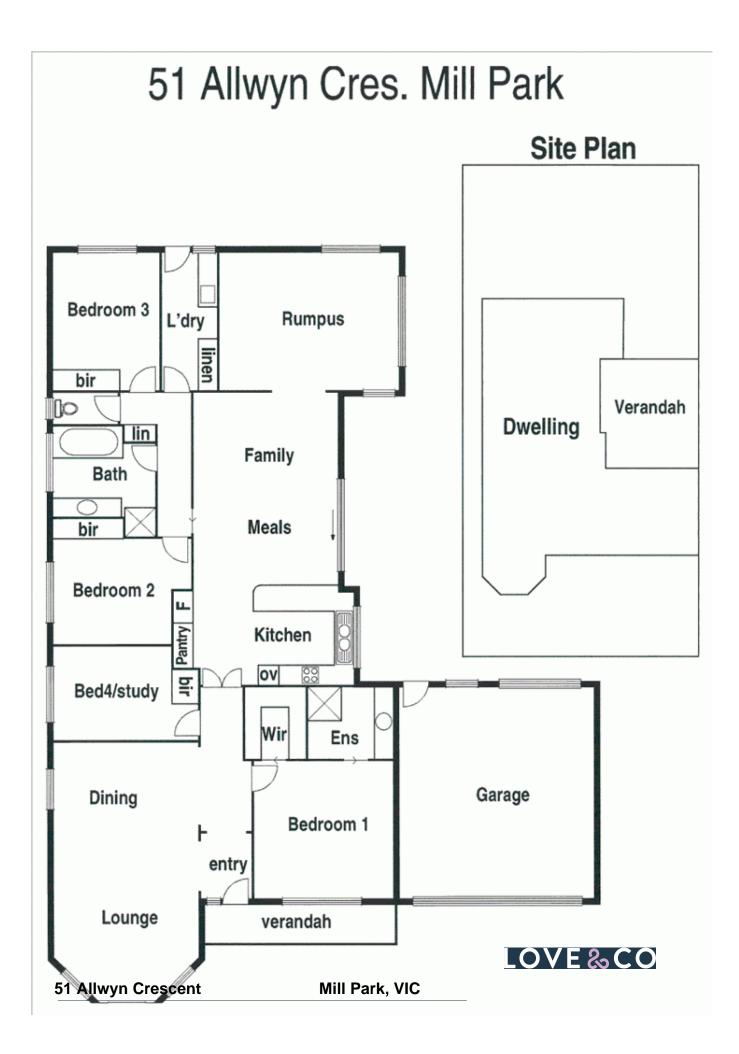

Price:

\$570 Per Week

Comprising;

- 4 Good sized bedrooms
- Ensuite and walk in robe to master
- Built in robes to remaining bedrooms
- Ducted heating
- Evaporative cooling
- Ducted Vacuum
- Dishwasher
- Separate lounge \_
- Rumpus room
- Large outdoor entertaining area