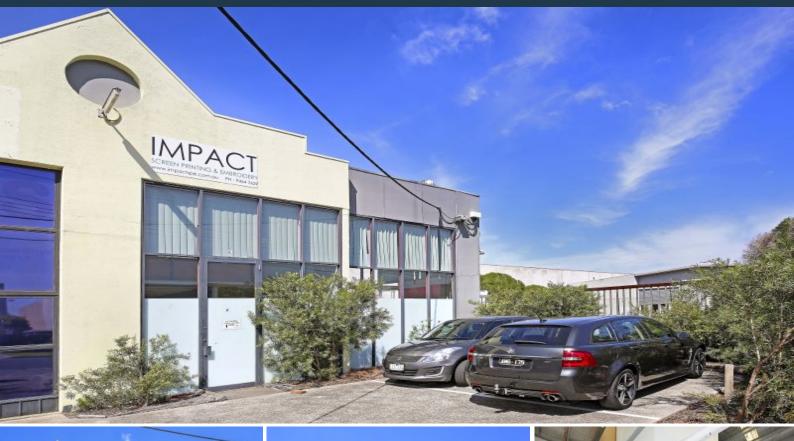

## 2/2 Brand Drive Thomastown, VIC

**INDUSTRIAL INVESTMENT** GREAT SUPERBLY POSITIONED MEZZANINE OF STORAGE UNIT WITH

Price:

\$300,000

- Warehouse Area: 104 m2 approx
- Mezzanine Office: 43 m2 approx
- Fold-up Door
- 3 phase power
- 3 car spaces
- Zoned Industrial 1
- Easy access to the Western Ring Road