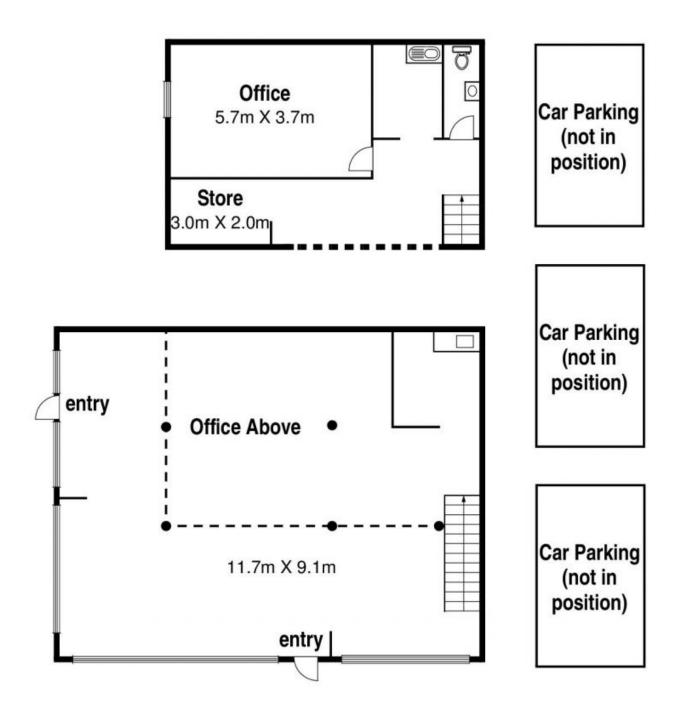

## 2/2 Brand Drive Thomastown, VIC

**INDUSTRIAL INVESTMENT** GREAT SUPERBLY POSITIONED MEZZANINE OF STORAGE UNIT WITH

Price:

\$300,000

- Warehouse Area: 104 m2 approx
- Mezzanine Office: 43 m2 approx
- Fold-up Door
- 3 phase power
- 3 car spaces
- Zoned Industrial 1
- Easy access to the Western Ring Road