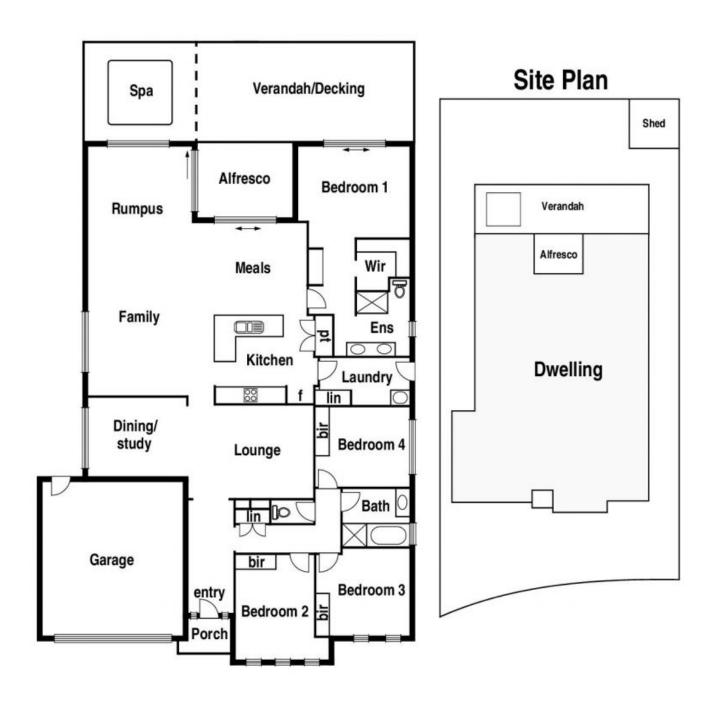

## Superior Living, Stunning Alfresco

Set in a premium pocket close to transport, schools and parklands and within easy reach of all the benefits of Lyndarum Village, this four bedroom, two bathroom Porter Davis home's spacious proportions, free flowing living and impressive alfresco form an ideal combination for contemporary living.

Laid out for relaxed living and excellent entertaining formal living opposite an open study (perfect formal dining room if desired) complements a vast open plan living- meals wrapping around a central kitchen fitted with quality stainless steel Blanco appliances.

Sliding doors peel back to allow access to a 50m2 alfresco haven stretching right across the entire width of the house. With a spa, and the clever addition of cafe blinds this domain delivers year-round additional living and superb entertaining.