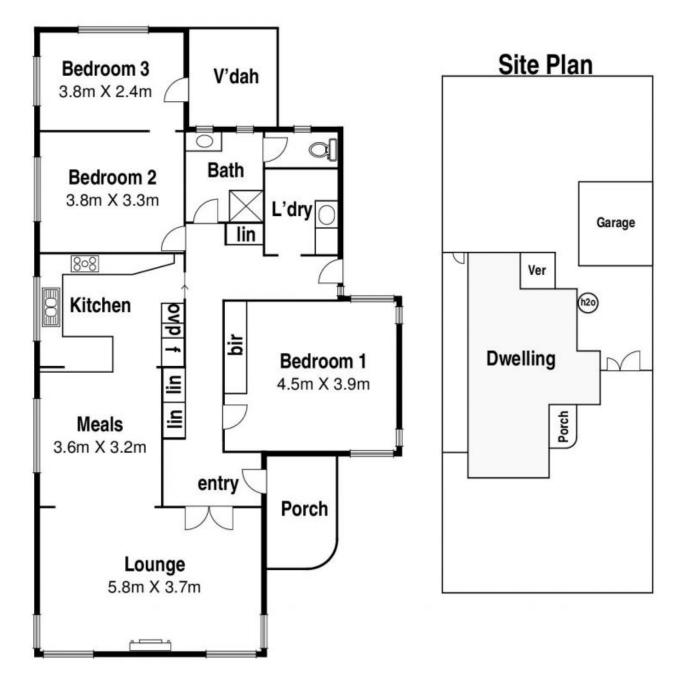

## Set For Success In A Super Spot

Traditional character and a very generous 601m2 (approx.) north facing allotment combine in an attractive opportunity with this inviting family home. Situated so that local shops, parks, the bus and Reservoir's station, shopping dining and entertainment options deliver lifestyle appeal within an easy stroll. Desired enhancements include timber floors, plate rails, and decorative cornice. Three bedrooms, central bathroom formal living, and updated kitchen deliver the perfect base to add a contemporary edge and extension (stca)

- \* Garage with fitted benches
- \* Gated parking
- \* Potential to rebuild (stca)
- \* Enhanced with period detail
- \* 601m2 allotment (approx)
- \* Heating and air conditioner

SO

SOLD - \$760,000

3

Graham Love 0418 534 450 graham.I@lovere.com.au