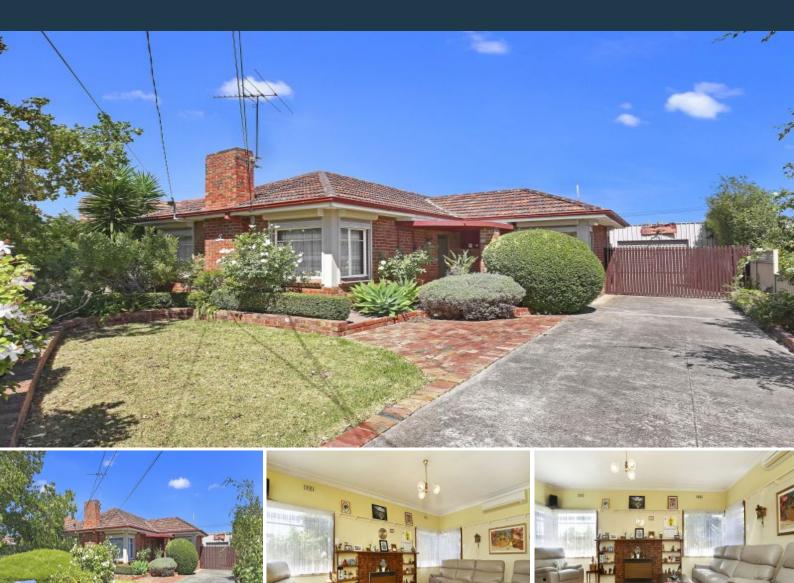

## 5 Palm Avenue Reservoir, VIC

## Set For Success In A Super Spot

Traditional character and a very generous 601m2 (approx.) north facing allotment combine in an attractive opportunity with this inviting family home. Situated so that local shops, parks, the bus and Reservoir's station, shopping dining and entertainment options deliver lifestyle appeal within an easy stroll. Desired enhancements include timber floors, plate rails, and decorative cornice. Three bedrooms, central bathroom formal living, and updated kitchen deliver the perfect base to add a contemporary edge and extension (stca)

- \* Garage with fitted benches
- \* Gated parking
- \* Potential to rebuild (stca)
- \* Enhanced with period detail
- \* 601m2 allotment (approx)
- \* Heating and air conditioner

SO

SOLD - \$760,000

3

Graham Love 0418 534 450 graham.I@lovere.com.au