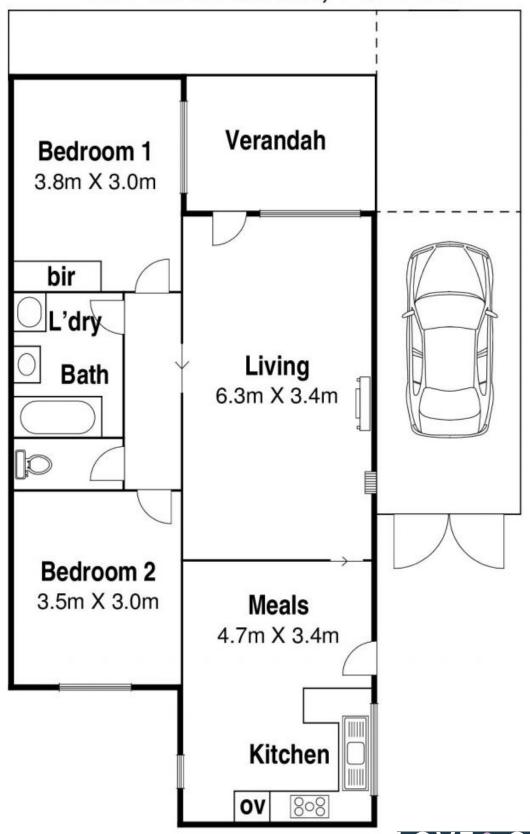

## Prime Position With Potential

Central to the shops, cafes and bus on both Lynch and Major Road's, this original home delivers a prime opportunity to enjoy affordable living, then add value when time and budget permit. Single level, spacious and solid, a large living area opening to a private courtyard complements an original kitchen with meals while the bedrooms are served by a bathroom with laundry facilities. A brilliant start, fabulous flip or an ideal investment, this will not last long.

- \* Large courtyard opening from living room
- \* Gated parking, plus extra parking
- \* Freshly painted
- \* Gas heating/air-conditioning
- \* Generous proportions
- $^{\star}$  Easy access to shops, bus and train