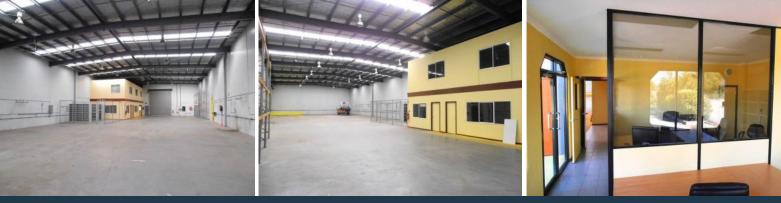

## - Total building area approx 1006sqm

- Double storey office & amenities approx 211sqm
- Container height RSD
- 6-6.5m truss clearance
- 3 phase power
- Alarm
- Partly furnished offices
- 17 car spaces
- Lock up front yard
- Zoned Industrial 1

Good quality office/warehouse handy to Dalton Road and the ring road with spacious offices including board room, airconditioning and data cabling. Incentives available to help you start off.