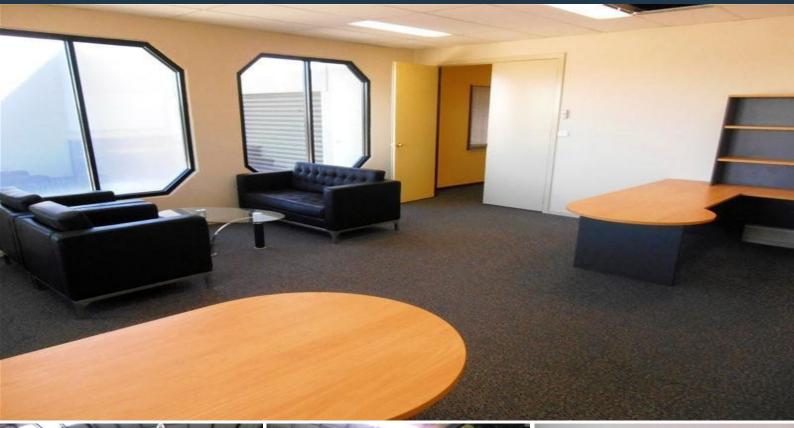

## - Total building area approx 1006sqm

- Double storey office & amenities approx 211sqm
- Container height RSD
- 6-6.5m truss clearance
- 3 phase power
- Alarm
- Partly furnished offices
- 17 car spaces
- Lock up front yard
- Zoned Industrial 1

Good quality office/warehouse handy to Dalton Road and the ring road with spacious offices including board room, airconditioning and data cabling. Incentives available to help you start off.