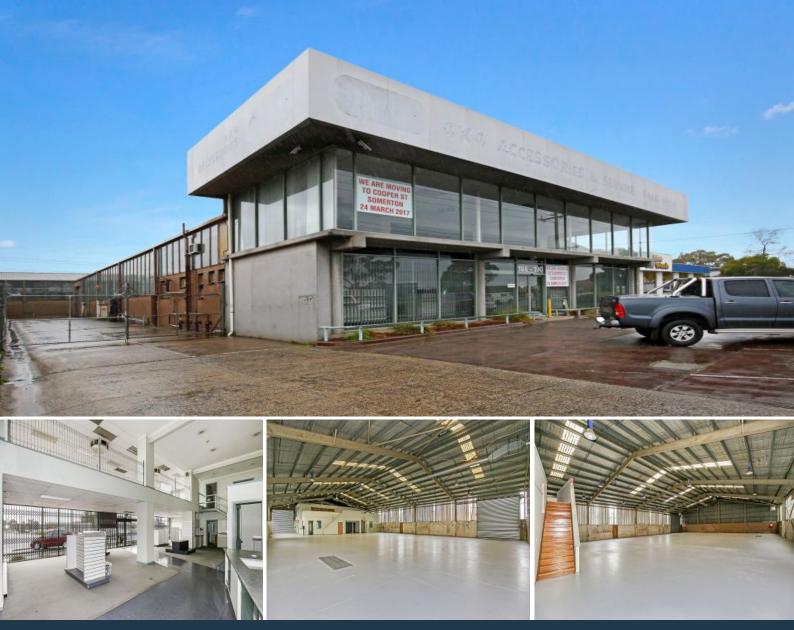

## Prominence and First Rate Presentation

Excellent Showroom/Warehouse

- Building: 1,300 sqm approx.

- Includes 240 sqm approx. showroom over 2 levels and 105 sqm approx. offices

- Further mezzanine storage of 60 sqm approx.
- Dual roller door access
- Ample on-site parking & wash bay & driveway
- Showroom and offices are evaporatively-cooled and have split system aircon
- First time available since 1997
- Ample staff amenities

Prominently located premises opposite the Mahoneys Road & Hughes Parade intersection.

Price:

Contact Agent

| Council Rates: | \$0.00 p/q |
|----------------|------------|
| Water Rates:   | \$0.00 p/q |
| Strata Rates:  | \$0.00 p/q |