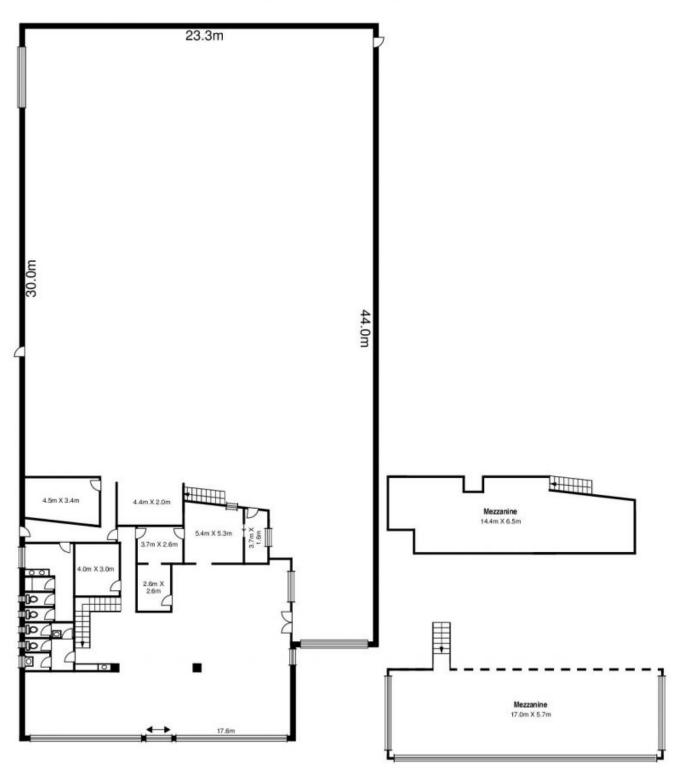

## Prominence and First Rate Presentation

Excellent Showroom/Warehouse

- Building: 1,300 sqm approx.

- Includes 240 sqm approx. showroom over 2 levels and 105 sqm approx. offices

- Further mezzanine storage of 60 sqm approx.
- Dual roller door access
- Ample on-site parking & wash bay & driveway
- Showroom and offices are evaporatively-cooled and have split system aircon
- First time available since 1997
- Ample staff amenities