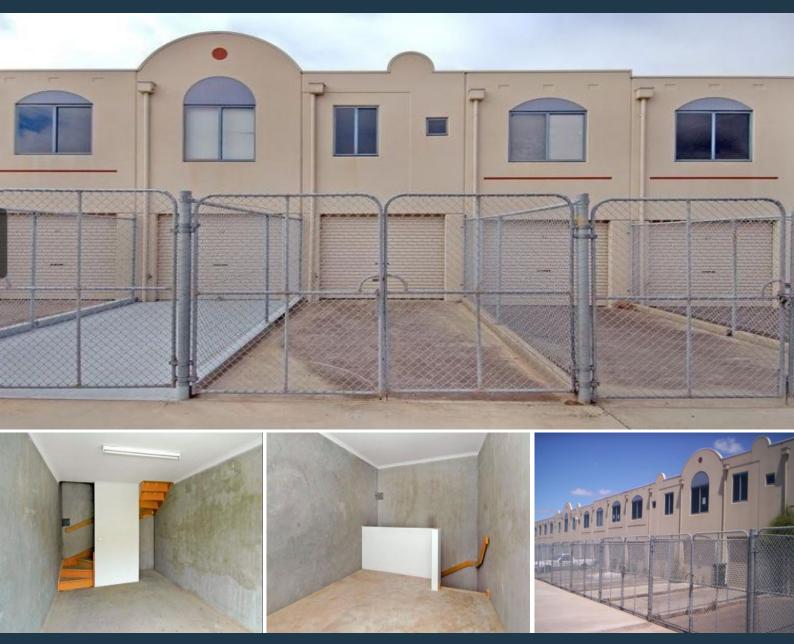

### Buy One... Buy Two - Ideal Storage Units

Unit 6 & 7 on offer; both Modern two storey, very attractive strata title storage unit of 38sqm approx

- Concrete tilt slab construction with rendered finish
- Private fenced area of 18sqm in front of each unit, large enough for a car, boat or caravan
- Communal toilet and amenities
- Roller shutter door vehicle access
- Electronic keypad entry to complex
- Power and external water to the unit