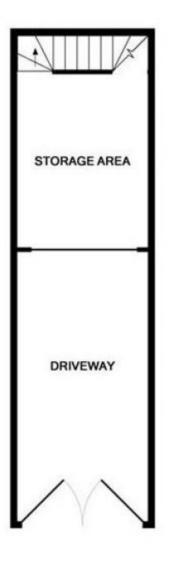

# LOVE & CO



### 7/55-57 Malcolm Place Campbellfield, VIC

### Buy One... Buy Two - Ideal Storage Units

Unit 6 & 7 on offer; both Modern two storey, very attractive strata title storage unit of 38sqm approx

- Concrete tilt slab construction with rendered finish
- Private fenced area of 18sqm in front of each unit, large enough for a car, boat or caravan
- Communal toilet and amenities
- Roller shutter door vehicle access
- Electronic keypad entry to complex
- Power and external water to the unit

| Price:         | \$68,000   |
|----------------|------------|
| Council Rates: | \$0.00 p/q |
| Water Rates:   | \$0.00 p/q |
| Strata Rates:  | \$0.00 p/q |

## LOVE & CO

#### **Love Commercial**

commercial@lovere.com.au





#### **1ST FLOOR**

Whilst every attempt has been made to ensure the accuracy of the floor plan contained here, measurements of doors, windows, rooms and any other items are approximate and no responsibility is taken for any error, omission, or mis-statement. This plan is for illustrative purposes only and should be used as such by any prospective purchaser. The services, systems and appliances shown have not been tested and no guarantee as to their operability or efficiency can be given

**GROUND FLOOR** 



7/55-57 Malcolm Place

Campbellfield, VIC