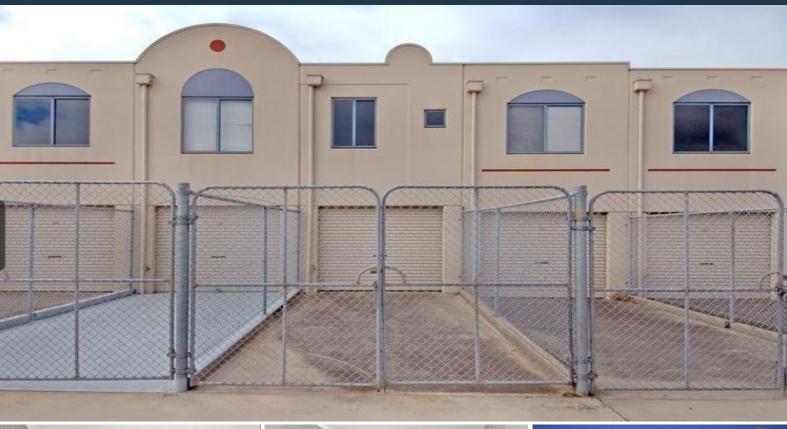

## 6/55-57 Malcolm Place Campbellfield, VIC

## Buy One... Buy Two - Ideal Storage Units

Unit 6 & 7 on offer; both Modern two storey, very attractive strata title storage unit of 38sqm approx

- Concrete tilt slab construction with rendered finish
- Private fenced area of 18sqm in front of each unit, large enough for a car, boat or caravan
- Communal toilet and amenities
- Roller shutter door vehicle access
- Electronic keypad entry to complex
- Power and external water to the unit