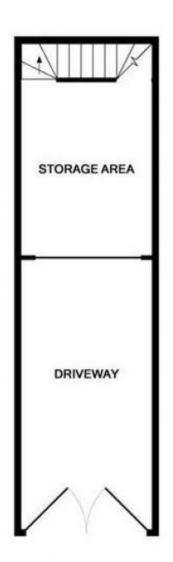

GROUND FLOOR

## Buy One... Buy Two - Ideal Storage Units

Unit 6 & 7 on offer; both Modern two storey, very attractive strata title storage unit of 38sqm approx

- Concrete tilt slab construction with rendered finish
- Private fenced area of 18sqm in front of each unit, large enough for a car, boat or caravan
- Communal toilet and amenities
- Roller shutter door vehicle access
- Electronic keypad entry to complex
- Power and external water to the unit