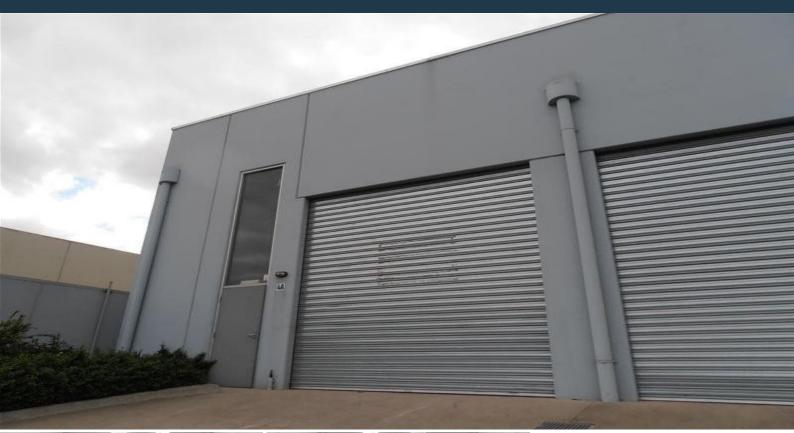

### - Warehouse of 100sqm

- High clearance electric roller door
- 2 allocated parking spaces
- Kitchenette and toilet
- 3 phase power
- Zoned Industrial 3
- Currently returning \$14,559.85 plus all outgoings
- Lease Term: 2 years from 18.9.2015 with a further 2 year option
- Ideal for the Super Fund or add to your existing investment portfolio