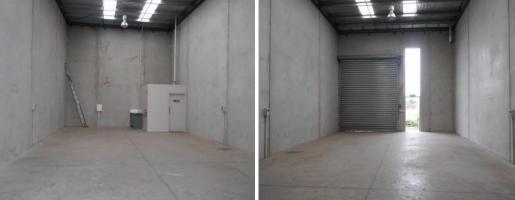

### - Warehouse of 100sqm

- High clearance electric roller door
- 2 allocated parking spaces
- Kitchenette and toilet
- 3 phase power
- Zoned Industrial 3
- Currently returning \$14,559.85 plus all outgoings
- Lease Term: 2 years from 18.9.2015 with a further 2 year option
- Ideal for the Super Fund or add to your existing investment portfolio