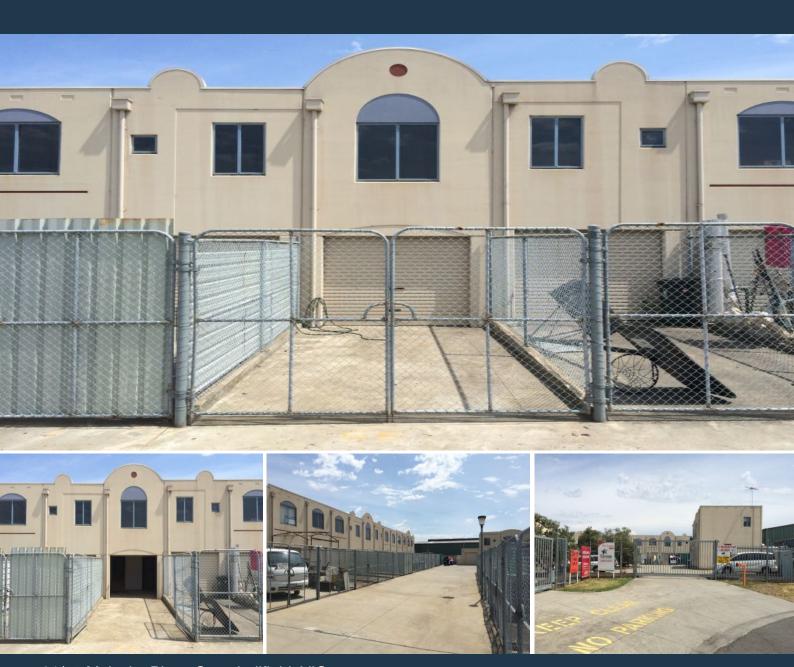

## 21/57 Malcolm Place Campbellfield, VIC

## A LITTLE BEAUTY - IDEAL STORAGE UNIT-INVEST OR OCCUPY

Modern two storey, very attractive strata title storage unit of 38sqm approx.

- Concrete tilt slab construction with rendered finish
- Private fenced area of 18sqm large enough for a car, boat or caravan  $\,$
- Roller shutter door vehicle access
- Electronic keypad entry to complex
- Power and external water to the unit
- Communal toilet/shower and amenities

Ideal property for a Self-Managed Super Fund.

Contact John Kalpakis 0412 500 250

**Price:** \$67,000

LOVE & CO

**Love Commercial** 

commercial@lovere.com.au