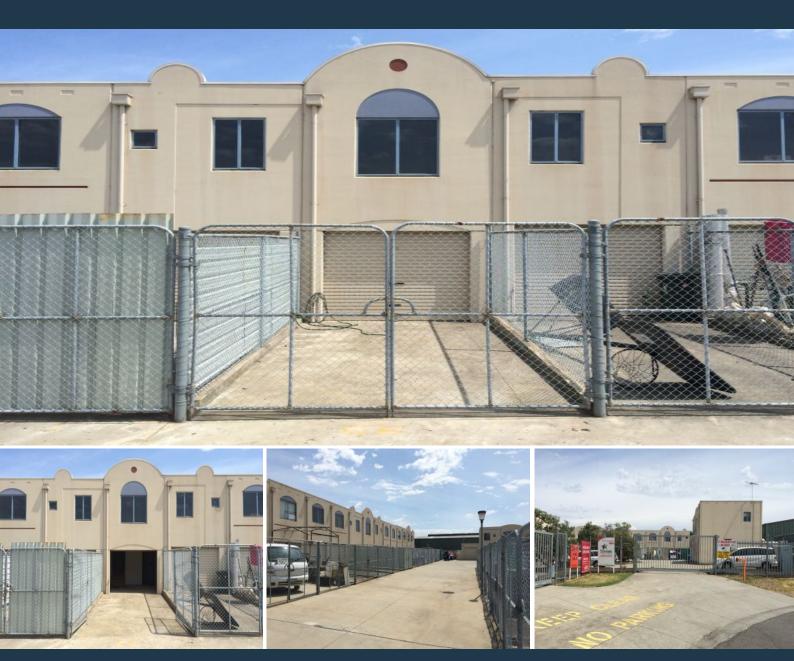

## A LITTLE BEAUTY - IDEAL STORAGE UNIT-INVEST OR OCCUPY!!!

NO GST PAYABLE!!

Modern two storey, very attractive strata title storage unit of 38sqm approx

- Concrete tilt slab construction with rendered finish.
- Private fenced area of 18sqm in front of each unit, large enough for a car, boat or caravan.
- Roller shutter door vehicle access.
- Electronic keypad entry to complex.
- Communal toilet and amenities.
- Power and external water to the unit.