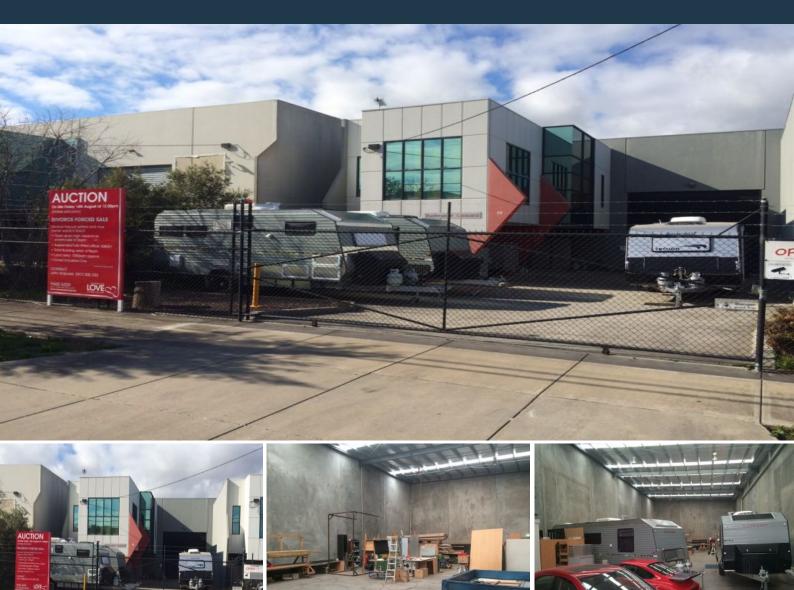

## "DIVORCE FORCED SALE"

Divorce has just settled and now owner wants it SOLD!

- Great opportunity to purchase a near new modern factory/warehouse below replacement cost

- Positioned in the heart of busy Production Drive, Campbellfield
- Clean, eye catching advance design and construction
- Open span high clearance warehouse:615sqm
- Suspended fully fitted office:60sqm
- Total Building area:675sqm
- Plus 60sqm 4 car under cover carpark
- Land area 1092sqm approx
- Features:
- 2 x kitchenettes
- Shower and toilet facilities
- 3 Phase power at the front and rear of property