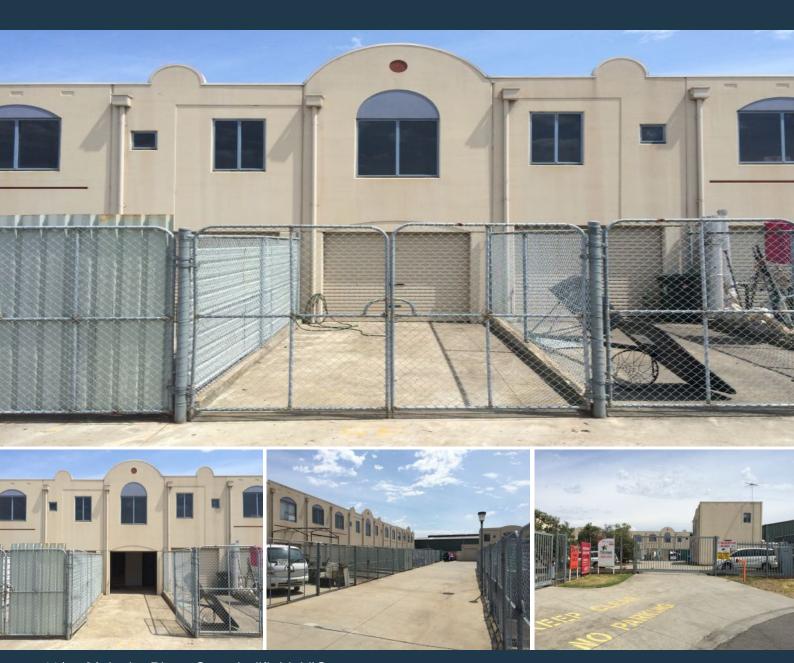

## A LITTLE BEAUTY - IDEAL STORAGE UNIT-INVEST OR OCCUPY!!!

Modern two storey, very attractive strata title storage unit of  $38 \, \text{sqm}$  approx.

- Concrete tilt slab construction with rendered finish.
- Private fenced area of 18sqm in front of each unit, large enough for a car, boat or caravan.
- Roller shutter door vehicle access.
- Electronic keypad entry to complex.
- Communal toilet and amenities.
- Power and external water to the unit.

Ideal property for a Self-Managed Super Fund.

Contact John Kalpakis on 0412 500 250.

Price: CONTACT AGENT

LOVE & CO