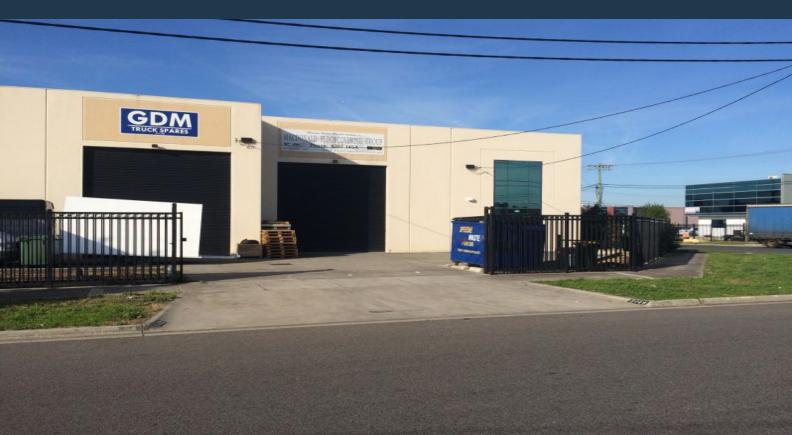

## CORNER THE MARKET - ALL THE WAY IN LARA WAY!!

- Corner positioned office/warehouse in sought after industrial pocket
- Warehouse area: 180 sqm
- Ground floor office/reception area: 40 sqm
- First floor office area: 40 sqm
- Mezzanine area: 90 sqm
- Total building area: 350 sqm
- Zoned Industrial One
- Secure gated entry to car park
- Roller shutter door container access
- Heating/cooling/carpets in office areas

Excellent Tax Depreciation benefits for investors or owner occupiers

Contact: John Kalpakis on 0412 500 250.

Price: CONTACT AGENT

LOVE & CO