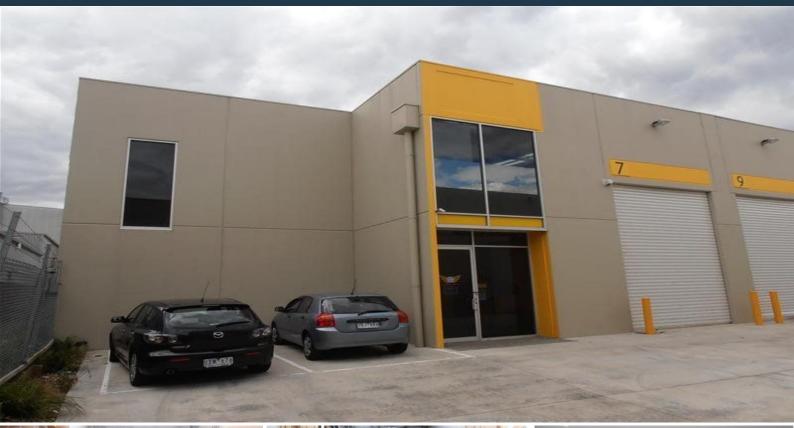

## 7 Prime Street Thomastown, VIC

## NEAR - NEW INVESTMENT OPPORTUNITY

Add this great little property to your Super portfolio now!?.. before the pre end of financial year rush.

- Building area 140 sqm
- Office area 30 sqm
- Situated in a near-new development
- 2 allocated car spaces
- Alarm & Video Surveillance
- Excellent Thomastown location
- Close to major arterial roads
- Only minutes from the Ring Road
- Currently leased on a 2 year term
- Option for a further 2 years
- Current rent \$17,000 pa with fixed increases
- Outgoings payable by the tenant