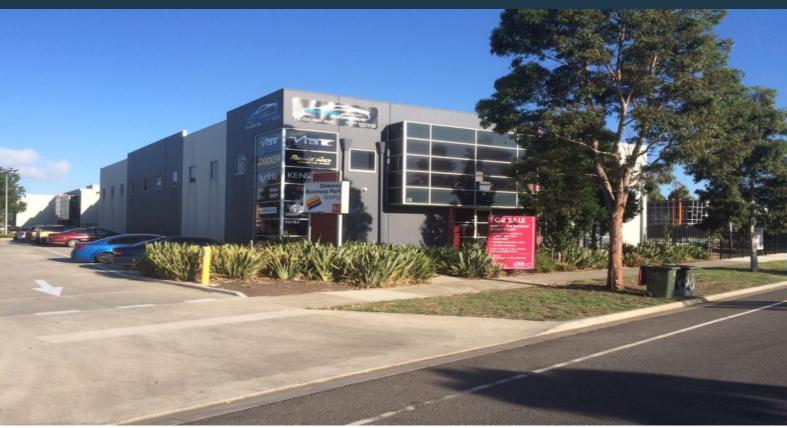

## 15/53 Gateway Boulevard Epping, VIC

## LEASED INVESTMENT OPPORTUNITY - THE GATEWAY BUSINESS PARK!!

As new outstanding showroom with modern first floor office, warehouse and mezzanine storage area.

Superbly positioned with easy access to the Melbourne Wholesale Fruit , Vegetable & Flower Market, Ring Road and Hume Highway.

Features: Office with carpets, heating and cooling, rear roller shutter door access, 3 phase power and ample on street parking.

- Income of \$27,040 per annum net with annual increases.
- Lease term of 2.6+ 2+2 years from 1.12.2013.
- Tenant pays all outgoings.