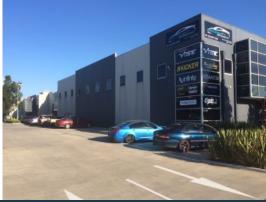

## 15/53 Gateway Boulevard Epping, VIC

## LEASED INVESTMENT OPPORTUNITY - THE GATEWAY BUSINESS PARK!!

As new outstanding showroom with modern first floor office, warehouse and mezzanine storage area.

Superbly positioned with easy access to the Melbourne Wholesale Fruit , Vegetable & Flower Market, Ring Road and Hume Highway.

Features: Office with carpets, heating and cooling, rear roller shutter door access, 3 phase power and ample on street parking.

- Income of \$27,040 per annum net with annual increases.
- Lease term of 2.6+ 2+2 years from 1.12.2013.
- Tenant pays all outgoings.