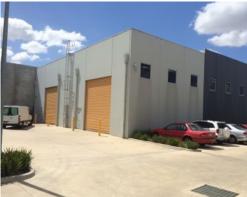

Features: Office with carpets, heating and cooling, rear roller shutter door access, 3 phase power and ample on street parking.

- Income of \$27,040 per annum net with annual increases.
- Lease term of 2.6+ 2+2 years from 1.12.2013.
- Tenant pays all outgoings.

Showroom area: 108sqm
First floor office area: 60sqm
Mezzanine area: 80sqm
Warehouse area: 300sqm

Price: CONTACT AGENT