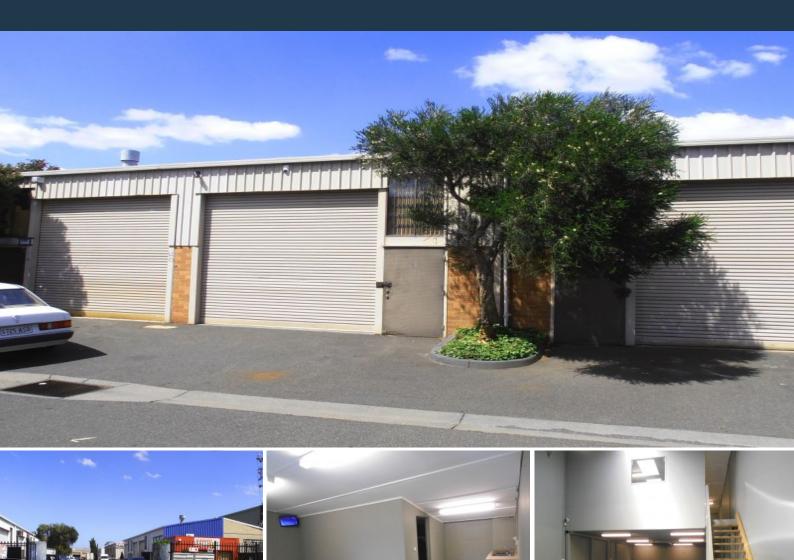

## 7/7-9 Glenbarry Road Campbellfield, VIC

## SECURE STARTER - OCCUPY OR INVEST

- Total building area: approx. 111 sqm
- Warehouse approx. 72 sqm
- Mezzanine approx. 39 sqm
- Roller door access
- New kitchenette
- Alarm
- Video surveillance with 4 cameras, DVR & monitor
- Rewired
- Zoned Industrial 1

Whether you are looking to occupy or start an investment portfolio, you can't go past this great little starter for value.

Located just off the Hume Highway, this recently refurbished and rewired factory unit with excellent security features, is possibly the best of its kind in the group.