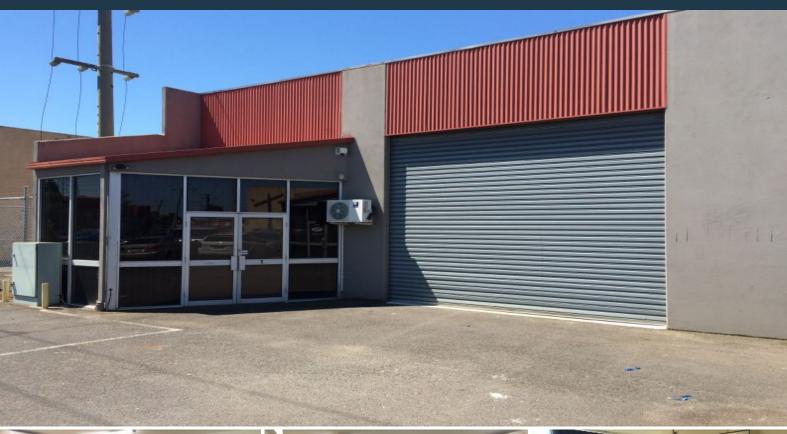

## QUALITY FACTORY/WAREHOUSE WITH OFFICES!

- Modern factory/warehouse of 300 sqm with easy Ring Road access
- Comprises reception area, fully fitted office, toilets and kitchen  $% \left( 1\right) =\left( 1\right) \left( 1\right$
- Features security gate entry, electric roller shutter door access, onsite parking and 3 phase power.
- Warehouse floor area: 200 sqm
- Office area: 50 sqm
- Mezzanine area: 50 sqm
- Total building area: 300 sqm
- Zoned Industrial One