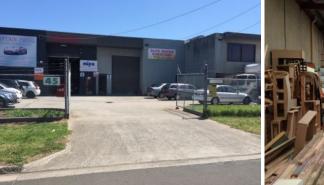

## 2/45 Killara Road Campbellfield, VIC

## " UNDER INSTRUCTIONS FROM THE MORTGAGEE "

-Factory/warehouse of 330 sqm approx -Street frontage with on-site parking -Sought after Industrial pocket -Easy Hume Highway access -Zone Industrial One

Situated just off Barry Road in a sought-after pocket of the Campbellfield industrial precinct, this property has easy access to the Hume Highway, Western Ring Road and Cooper Street.

Ideal for an owner occupier or for an investor seeking a property with an existing long term tenant.

Don't miss this fantastic opportunity, call today to inspect!

CONTACT AGENT