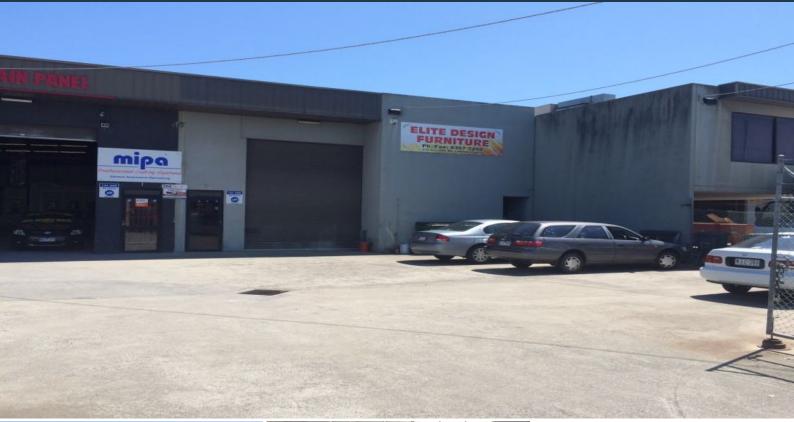

## 2/45 Killara Road Campbellfield, VIC

## " UNDER INSTRUCTIONS FROM THE MORTGAGEE "

-Factory/warehouse of 330 sqm approx -Street frontage with on-site parking -Sought after Industrial pocket -Easy Hume Highway access -Zone Industrial One

Situated just off Barry Road in a sought-after pocket of the Campbellfield industrial precinct, this property has easy access to the Hume Highway, Western Ring Road and Cooper Street.

Ideal for an owner occupier or for an investor seeking a property with an existing long term tenant.

Don't miss this fantastic opportunity, call today to inspect!

CONTACT AGENT