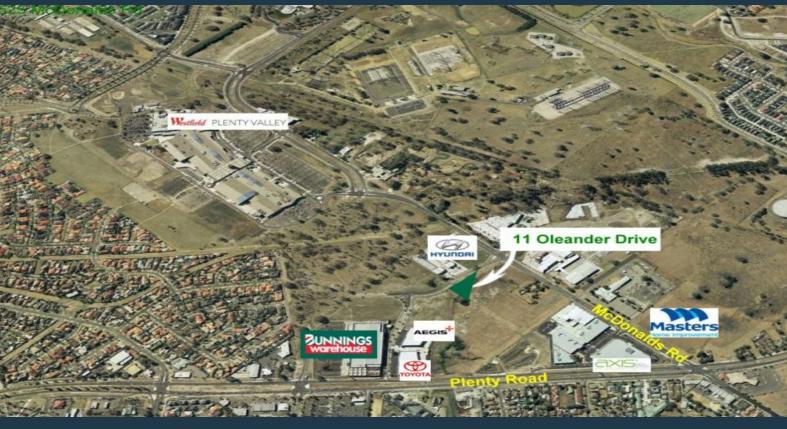

## 11 Oleander Drive South Morang, VIC

## OPPORTUNITY KNOCKS TO BE AMONGST AUSTRALIA'S BEST KNOWN BRANDS!

COMMERCIAL 1 ZONED SITE OF 2327SQM WITHIN THE SOUTH MORANG ACTIVITY CENTRE.

Position your business amongst Australia's best known brands and occupiers:

Hyundai, Masters, Dulux, Bunnings, Toyota, Axis Homemaker Centre and Westfield Plenty Valley Shopping Centre which exceeds 52,000sqm in size and growing.

The City of Whittlesea Council Chambers, South Morang Train Station and bus exchange are located within the precinct.

- Land Area: 2327sqm approx.
- Zoned Commercial 1.
- Suit owner occupiers/developers.
- One of Australia's fastest growing corridors.

Contact John Kalpakis 0412 500 250.

Price: SOLD

LOVE & CO

**Love Commercial** 