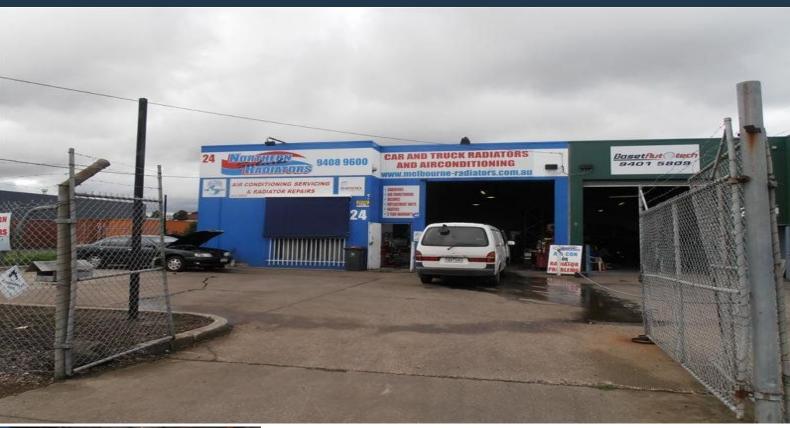

## 24 Miller Street Epping, VIC

## LEASED INDUSTRIAL INVESTMENT OPPORTUNITY!

- Superbly positioned off Cooper Street with easy access to the Epping Plaza, Northern Hospital, Melbourne Wholesale Markets and the Ring Road.
- Factory/warehouse of 240m2 with Miller Street frontage.
- Features on site car parking and reception/office area.
- Three year lease from 1.5.2013 with a further 3 year option.
- Returning \$27,488.28 per annum net.
- Leased to long established business.
- Tenant pays all outgoings.
- Zoned Industrial 3.

Great opportunity to invest in a Blue Chip Industrial precinct

Contact John Kalpakis 0412 500 250.

**Price:** \$399,000

LOVE & CO