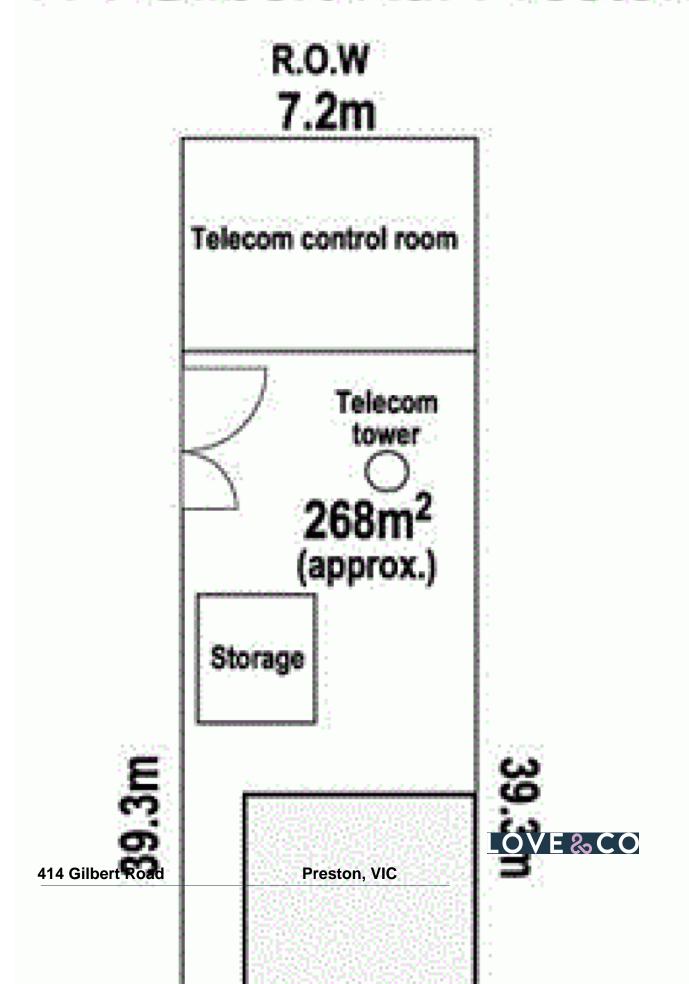

414 Gilbert Road Preston, VIC

## DUAL INCOME OR POTENTIAL DEVELOPMENT OPPORTUNITY

- Land area: 268sqm
- Corner position
- Excellent exposure
- Tenancy 1 143 sqm retail/office building with a potential rental of around \$22,000 per annual  $\,$
- Tenancy 2 Telecommunications facility, currently returning approx \$11,916.50 pa gross with fixed annual increases
- Zoned Commercial 1