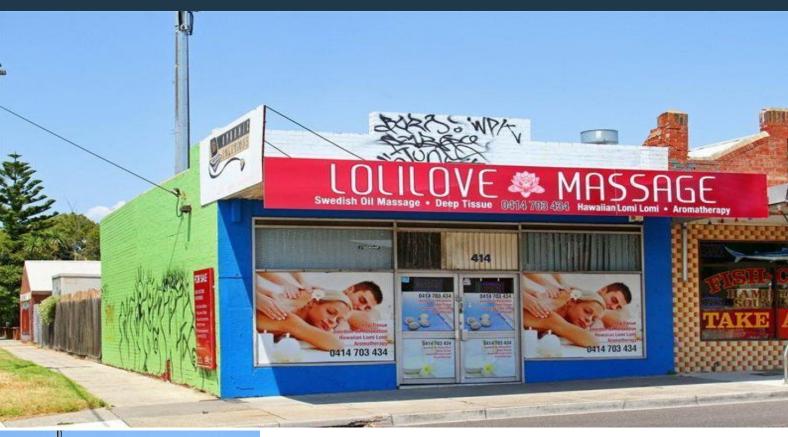

414 Gilbert Road Preston, VIC

## DUAL INCOME OR POTENTIAL DEVELOPMENT OPPORTUNITY

- Land area: 268sqm
- Corner position
- Excellent exposure
- Tenancy 1 143 sqm retail/office building with a potential rental of around \$22,000 per annual  $\,$
- Tenancy 2 Telecommunications facility, currently returning approx \$11,916.50 pa gross with fixed annual increases
- Zoned Commercial 1

With future redevelopment potential (STCA) and a sought after Preston address, this is an attractive opportunity for an astute investor.

Contact John Star 0418 951 604

Price: CONTACT AGENT

LOVE & CO

**Love Commercial** 