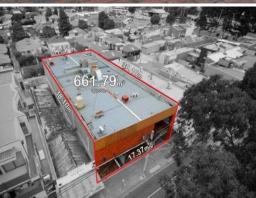

## BINGO-INVEST NOW, REDEVELOP OR SUBDIVIDE LATER!!!!

EXCELLENT INVESTMENT WITH SCOPE FOR FUTURE MIXED USE REDEVELOPMENT.

- Positioned in the heart of the vibrant Broadway shopping/cafe strip within a minutes walk to the Reservoir Zone 1 train station.
- -Two level building of 1250sqm approx with 3 tenancies returning \$88,500 per annum net.
- Rear right of way vehicle access to secured undercover parking.
- Land area of 660sqm approx.
- Zoned Business 1 (Commercial 1).