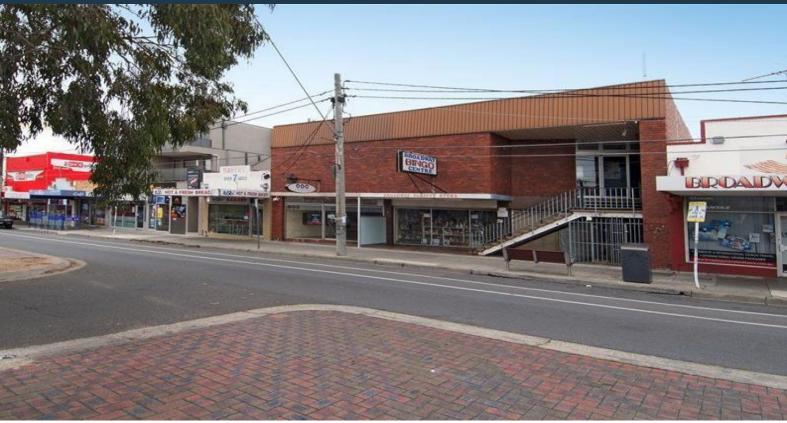

## 295 Broadway RESERVOIR, VIC

## BINGO-INVEST NOW, REDEVELOP OR SUBDIVIDE LATER!!!!

EXCELLENT INVESTMENT WITH SCOPE FOR FUTURE MIXED USE REDEVELOPMENT.

- Positioned in the heart of the vibrant Broadway shopping/cafe strip within a minutes walk to the Reservoir Zone 1 train station.
- -Two level building of 1250sqm approx with 3 tenancies returning \$88,500 per annum net.
- Rear right of way vehicle access to secured undercover parking.
- Land area of 660sqm approx.
- Zoned Business 1 (Commercial 1).