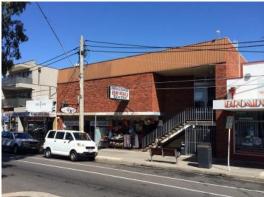

## 295 Broadway RESERVOIR, VIC

## BINGO-INVEST NOW, REDEVELOP OR SUBDIVIDE LATER!!!!

EXCELLENT INVESTMENT WITH SCOPE FOR FUTURE MIXED USE REDEVELOPMENT.

- Positioned in the heart of the vibrant Broadway shopping/cafe strip within a minutes walk to the Reservoir Zone 1 train station.
- -Two level building of 1250sqm approx with 3 tenancies returning \$88,500 per annum net.
- Rear right of way vehicle access to secured undercover parking.
- Land area of 660sqm approx.
- Zoned Business 1 (Commercial 1).