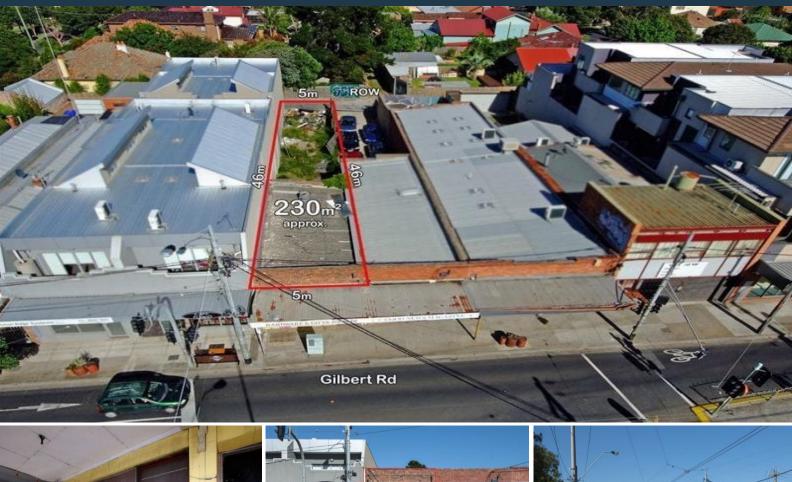

## READY, SET, BUILD!!!

- Superbly positioned in the heart of the ever popular West Preston, opposite parkland with the end of the Gilbert Rd tramline at your doorstep.

- Town Planning Permit and working drawings for 3x2 bedroom apartments and a home office.
- Existing building area 65sqm approx.
- Excellent right of way rear access.
- Land area: 230sqm approx.
- Zoned Business 1 (Commercial 1)

To view plans contact John Kalpakis 0412 500 250.

\$510,000