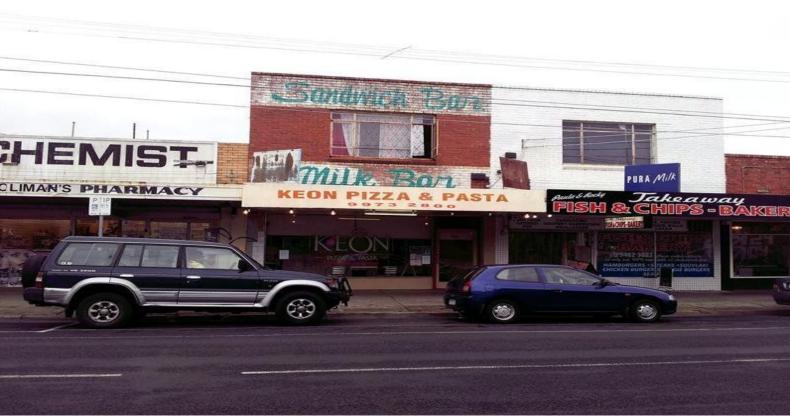

## 40 Johnson Street RESERVOIR, VIC

## SHOP + 4 BEDROOM RESIDENCE

- Total building area approx. 230sqm
- Shop area approx. 70sqm
- Double storey 4 bedroom residence
- Rear lane access
- Land area 242sqm
- Zoned Business 1

Situated close to Keon Park train station, the business has been operating as a Pizza Shop for about 10 years, Whilst there is internal access from the shop to the residence, both could be leased separately to maximise income.